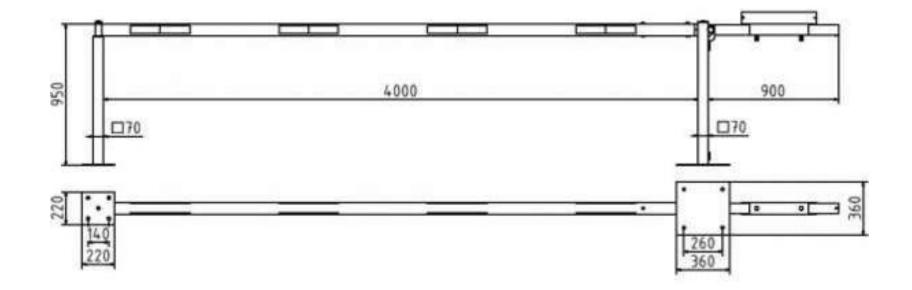

## **Product Specification Sheet**

Product name - Access Barrier with Counterweight and Swing Post

| Manufacturer /<br>Brand | Schake GmbH                                                   |
|-------------------------|---------------------------------------------------------------|
| Warranty                | 1 year manufacturer's warranty                                |
| Material                | Steel support post and counterweight                          |
|                         | Aluminium boom arm                                            |
| Components              | Single main support post – counterweight attached on install  |
|                         | Barrier arm                                                   |
|                         | Support post                                                  |
| Dimensions              | Barrier arm: 4000 / 6000mm                                    |
|                         | Height: 950mm above ground                                    |
|                         | Width: 4900 / 6900mm                                          |
|                         | Main support post: 70 x 70mm square tube                      |
|                         | Base plate: 360 x 360 x 8mm                                   |
| Features                | Hot-dip galvanised steel support - will not rust              |
|                         | Aluminium boom - lightweight, yet sturdy                      |
|                         | Highly visible - excellent for car parks                      |
|                         | Main support powder coated red                                |
|                         | Boom arm uncoated with red/white reflective strips            |
|                         | Fixings are required for installation - not included in order |
|                         | Lock using standard padlock - not included                    |
|                         | Various sizes available - contact the sales team              |
|                         | Alternative locking systems available upon special request    |