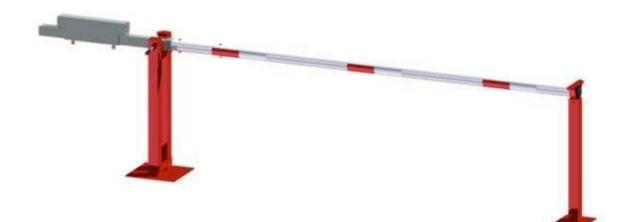

## **Product Specification Sheet**

Product name - Access Barrier with Counterweight and Swing Post

| Manufacturer /<br>Brand | Schake GmbH                                                   |
|-------------------------|---------------------------------------------------------------|
| Warranty                | 1 year manufacturer's warranty                                |
| Material                | Steel support post and counterweight                          |
|                         | Aluminium boom arm                                            |
| Components              | Single main support post – counterweight attached on install  |
|                         | Barrier arm                                                   |
|                         | Support post                                                  |
| Dimensions              | Barrier arm: 4000 / 6000mm                                    |
|                         | Height: 950mm above ground                                    |
|                         | Width: 4900 / 6900mm                                          |
|                         | Main support post: 70 x 70mm square tube                      |
|                         | Base plate: 360 x 360 x 8mm                                   |
| Features                | Hot-dip galvanised steel support - will not rust              |
|                         | Aluminium boom - lightweight, yet sturdy                      |
|                         | Highly visible - excellent for car parks                      |
|                         | Main support powder coated red                                |
|                         | Boom arm uncoated with red/white reflective strips            |
|                         | Fixings are required for installation - not included in order |
|                         | Lock using standard padlock - not included                    |
|                         | Various sizes available - contact the sales team              |
|                         | Alternative locking systems available upon special request    |