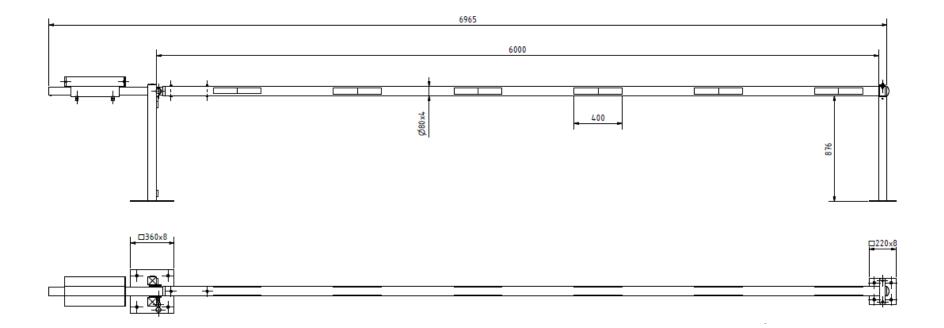

## **Product Specification Sheet**

Product name - Access Barrier with Counterweight and Swing Post

| Manufacturer /<br>Brand | Schake GmbH                                                   |
|-------------------------|---------------------------------------------------------------|
| Warranty                | 1 year manufacturer's warranty                                |
| Material                | Steel support post and counterweight                          |
|                         | Aluminium boom arm                                            |
| Components              | Single main support post – counterweight attached on install  |
|                         | Barrier arm                                                   |
|                         | Support post                                                  |
| Dimensions              | Barrier arm: 4000 / 6000mm                                    |
|                         | Height: 950mm above ground                                    |
|                         | Width: 4900 / 6900mm                                          |
|                         | Main support post: 70 x 70mm square tube                      |
|                         | Base plate: 360 x 360 x 8mm                                   |
| Features                | Hot-dip galvanised steel support - will not rust              |
|                         | Aluminium boom - lightweight, yet sturdy                      |
|                         | Highly visible - excellent for car parks                      |
|                         | Main support powder coated red                                |
|                         | Boom arm uncoated with red/white reflective strips            |
|                         | Fixings are required for installation - not included in order |
|                         | Lock using standard padlock - not included                    |
|                         | Various sizes available - contact the sales team              |
|                         | Alternative locking systems available upon special request    |