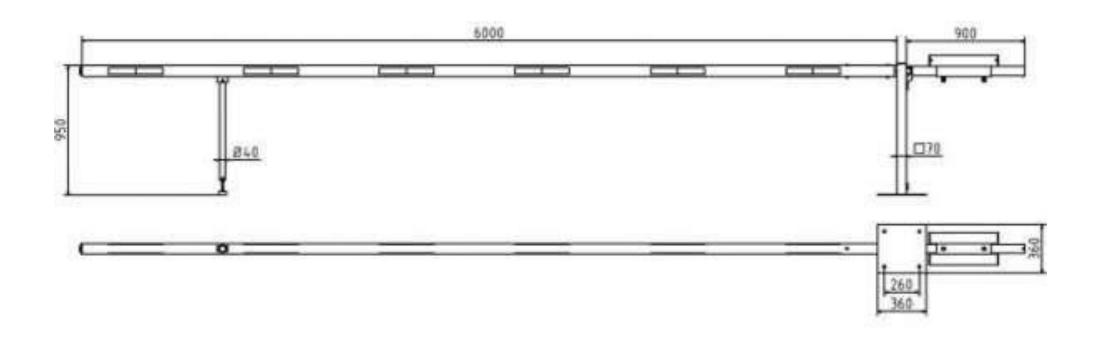

# Product name – Access Barrier with Counterweight and Swing Post

| Manufacturer / | Schake GmbH                                                        |
|----------------|--------------------------------------------------------------------|
| Brand          |                                                                    |
| Warranty       | 1 year manufacturer's warranty                                     |
| Material       | Steel support post and counterweight                               |
|                | Aluminium boom arm                                                 |
| Components     | Single supporting barrier post – counterweight attached on install |
|                | Barrier arm includes pre-attached pogo style sing post             |
| Dimensions     | Barrier arm: 3000 / 6000mm                                         |
|                | Height: 950mm above ground                                         |
|                | Width: 3900 / 6900mm                                               |
|                | Main support post: 70 x 70mm square tube                           |
|                | Base plate: 360 x 360 x 8mm                                        |
| Features       | Hot-dip galvanised steel support - will not rust                   |
|                | Aluminium boom - lightweight, yet sturdy                           |
|                | Highly visible - excellent for car parks                           |
|                | Main support powder coated red                                     |
|                | Boom arm uncoated with red/white reflective strips                 |
|                | M16 throughbolt fixings included with order - easy install         |
|                | Lock using standard padlock - not included                         |