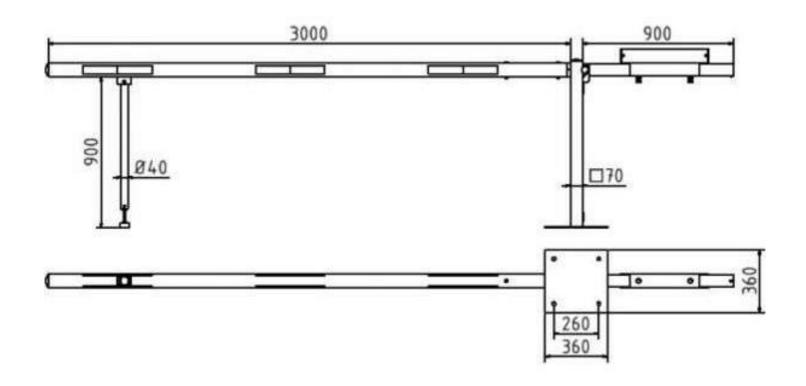

# Product name – Access Barrier with Counterweight and Swing Post

| Manufacturer / | Schake GmbH                                                        |
|----------------|--------------------------------------------------------------------|
| Brand          |                                                                    |
| Warranty       | 1 year manufacturer's warranty                                     |
| Material       | Steel support post and counterweight                               |
|                | Aluminium boom arm                                                 |
| Components     | Single supporting barrier post – counterweight attached on install |
|                | Barrier arm includes pre-attached pogo style sing post             |
| Dimensions     | Barrier arm: 3000 / 6000mm                                         |
|                | Height: 950mm above ground                                         |
|                | Width: 3900 / 6900mm                                               |
|                | Main support post: 70 x 70mm square tube                           |
|                | Base plate: 360 x 360 x 8mm                                        |
| Features       | Hot-dip galvanised steel support - will not rust                   |
|                | Aluminium boom - lightweight, yet sturdy                           |
|                | Highly visible - excellent for car parks                           |
|                | Main support powder coated red                                     |
|                | Boom arm uncoated with red/white reflective strips                 |
|                | M16 throughbolt fixings included with order - easy install         |
|                | Lock using standard padlock - not included                         |