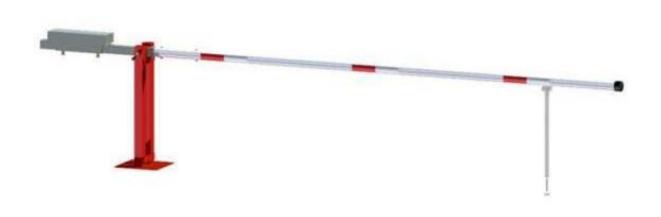

# Product name – Access Barrier with Counterweight and Swing Post

| Manufacturer / | Schake GmbH                                                        |
|----------------|--------------------------------------------------------------------|
| Brand          |                                                                    |
| Warranty       | 1 year manufacturer's warranty                                     |
| Material       | Steel support post and counterweight                               |
|                | Aluminium boom arm                                                 |
| Components     | Single supporting barrier post – counterweight attached on install |
|                | Barrier arm includes pre-attached pogo style sing post             |
| Dimensions     | Barrier arm: 3000 / 6000mm                                         |
|                | Height: 950mm above ground                                         |
|                | Width: 3900 / 6900mm                                               |
|                | Main support post: 70 x 70mm square tube                           |
|                | Base plate: 360 x 360 x 8mm                                        |
| Features       | Hot-dip galvanised steel support - will not rust                   |
|                | Aluminium boom - lightweight, yet sturdy                           |
|                | Highly visible - excellent for car parks                           |
|                | Main support powder coated red                                     |
|                | Boom arm uncoated with red/white reflective strips                 |
|                | M16 throughbolt fixings included with order - easy install         |
|                | Lock using standard padlock - not included                         |