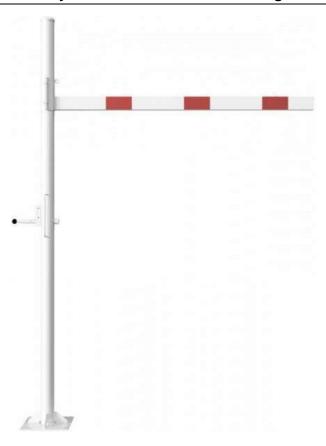

## Product name - Autobahn Easy Lift Access Barrier with Swing Post

| Manufacturer / | Schake GmbH                                                   |
|----------------|---------------------------------------------------------------|
| Brand          |                                                               |
| Warranty       | 1 year manufacturer's warranty                                |
| Material       | Steel and aluminium                                           |
| Components     | Main support post and cross arm                               |
| Dimensions     | 2600(over all height) x 3000(w)mm                             |
|                | Clearance Height: 2200mm                                      |
|                | Main Post: 102mm Ø                                            |
|                | Cross Arm: 100 50mm                                           |
| Features       | Robust - hot-dip galvanised post with aluminium tube          |
|                | Highly visible - reflective markings for excellent visibility |
|                | Easy swing action - easy to use at all times                  |
|                | For use with padlock - lock in open or closed position        |
|                | Optional 2m nudge bar with chains                             |