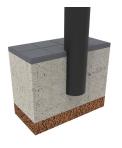

Recommended anchoring: embedded in the ground.

| Ref.   | Α    | В    | Н    |
|--------|------|------|------|
| MA01   | 4000 | 2696 | 2020 |
| MA01/1 | 4000 | 2696 | 2020 |
| MA01/2 | 4000 | 2696 | 2020 |