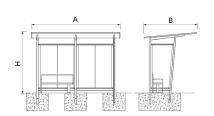

Recommended anchoring: embedded in the ground.

| Ref.   | Α    | В    | Н    |
|--------|------|------|------|
| MA01   | 4000 | 2696 | 2020 |
| MA01/1 | 4000 | 2696 | 2020 |
| MA01/2 | 4000 | 2696 | 2020 |