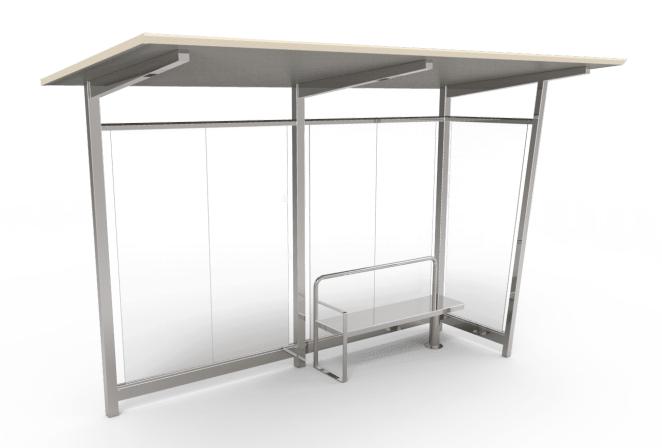

Stil MA01

Bus shelter with pillars and bench made of bright polished AISI-304 stainless steel. Roof panel with three 80 x 80m support pillars for its fixing, with brackets and horizontal profiles for glass enclosure. Galvanised and pre-lacquered injected polyurethane roof. Laminated safety glass. Supplied in kit form, with accessories and assembly