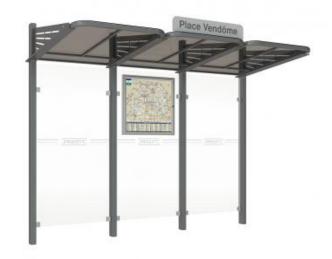

### **CONVIVIALE® BUS SHELTERS WITH STEEL CLADDING**

## **TECHNICAL SPECIFICATIONS**

Length of one unit: 3000 mm.

Total depth: 1500 mm.

Extension with intermediate module: 1000 mm. Square posts: steel tubes 100 x 60 mm.

Under roof height: 2200 mm.

Roof: tinted UV-resistant 6 mm PMMA glazing. Roof frame: 40 x 40 mm steel tubes with rain gutter. Beams: 5 mm gauge steel sheet.

Rear and side cladding: 8 mm Securit® safety glass or perforated steel.

Cladding attachments: pinch-grip system made from Zamak alloy with brushed finish.

Bus stop sign: 160 mm high x 900 mm wide, galvanised steel lacquered in RAL 9006.

Timetable display case: 750 x 750 x 30 mm in anodised aluminium.

Advertising space: light box (1710 mm x 1160 mm display area) or "2000" display case (1710 mm x 1200 mm display area).

Finish: galvanised and painted in our colours. Installation: concreted directly into ground.