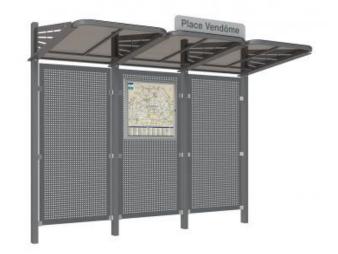

## **CONVIVIALE® BUS SHELTER**

## **TECHNICAL SPECIFICATIONS**

The standard Conviviale version leaves the pavement clear with the minimum footprint ensuring that pedestrians can easily circulate.

The standard version is available in length 3000mm and equipped with a timetable case 750 x 750mm (6 A4). The shelter can be extended using 1000mm modules to achive the required length adapted to the number of passengers.

The shelter also exists in a mini version 1000mm for less frequented locations.

Configuration combinations:

Advertising space – A double-sided light box or poster case (display size H1710 x 1160mm or H1750 x 1200mm)
One or two side cladding panels

Options: Bench, perch seat, signage flag, LED lighting kit powered by a photovoltaic panel or a mains power source, wind and snow guards.

Length of one unit: 3000 mm Total depth: 1500 mm 100 x 60 mm steel verticals Roof structure in 40 x 40 mm steel tubes 5 mm sheet steel roof supports Roof glazing in smoked UV inhibited 6 mm PMMA