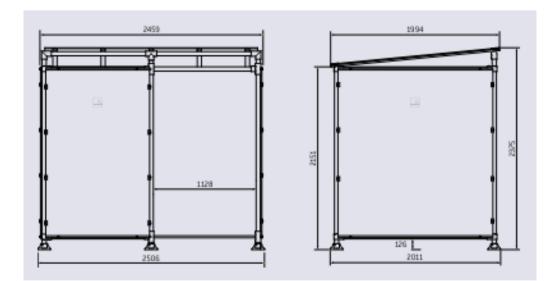

## **Product Specification Sheet**

Product name – Economy Smoking Shelter

| Manufacturer /<br>Brand | Pittman                                         |
|-------------------------|-------------------------------------------------|
| Warranty                | 1 year manufacturer's warranty                  |
| Material                | Aluminium tubing, polycarbonate panels          |
| Components              | Flat-packed for self-install on site            |
| Dimensions              | 2375(H) x 2459(L) x 2011(D) mm                  |
| Features                | Lightweight but durable aluminium posts         |
|                         | Adjustable base plates to meet unlevel ground   |
|                         | 10mm thick anti-UV treated polycarbonate panels |
|                         | Includes smoking zone signs                     |
|                         | Bolt-down for easy installation                 |
|                         | Recommended installing into concrete            |