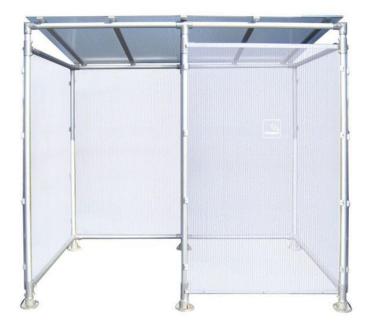

## **Product Specification Sheet**

Product name – Economy Smoking Shelter

| Manufacturer /<br>Brand | Pittman                                         |
|-------------------------|-------------------------------------------------|
| Warranty                | 1 year manufacturer's warranty                  |
| Material                | Aluminium tubing, polycarbonate panels          |
| Components              | Flat-packed for self-install on site            |
| Dimensions              | 2375(H) x 2459(L) x 2011(D) mm                  |
| Features                | Lightweight but durable aluminium posts         |
|                         | Adjustable base plates to meet unlevel ground   |
|                         | 10mm thick anti-UV treated polycarbonate panels |
|                         | Includes smoking zone signs                     |
|                         | Bolt-down for easy installation                 |
|                         | Recommended installing into concrete            |