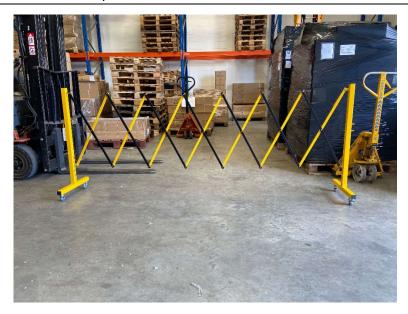

## **Product Specification Sheet**

Product name - FlexPro 160 Expandable Barrier

| Manufacturer / | Queue Solutions                                   |
|----------------|---------------------------------------------------|
| Brand          |                                                   |
| Warranty       | 1 year manufacturer's warranty                    |
| Material       | Steel                                             |
| Components     | Single-piece barrier                              |
| Weight         | 10kg                                              |
| Dimensions     | Fully expanded – 4800(L) x 940(H)                 |
|                | Closed – 440(L) x 940(H)mm                        |
| Features       | Lockable castors stop the barrier from moving     |
|                | Highly durable steel with aluminium cross members |
|                | Interlocks with other units end-on-end            |
|                | Folds for easier storage and transport            |