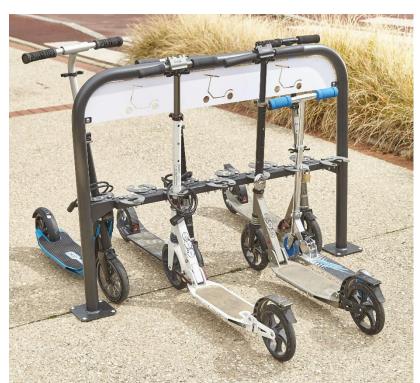

## Product name - GHP Scooter Rack

| Manufacturer /<br>Brand | Mottez                                                                                           |
|-------------------------|--------------------------------------------------------------------------------------------------|
| Warranty                | 1 year manufacturer's warranty                                                                   |
| Material                | Anti-rust treated steel                                                                          |
| Components              | Single piece rack; ground-mounted or wall-mounted                                                |
| Dimensions              | <ul> <li>6 scooters (side-by-side); ground-mounted – 1060(L) x 245(D) x<br/>600(H)mm</li> </ul>  |
|                         | <ul> <li>6 scooters (side-by-side); wall-mounted – 1060(L) x 245(D) x<br/>150(H)mm</li> </ul>    |
|                         | <ul> <li>12 scooters (face-to-face); ground-mounted – 1360(L) x 230(D)<br/>x 940(H)mm</li> </ul> |
| Features                | Allows scooter handles up to 70mm in diameter                                                    |
|                         | High security clip pinching system                                                               |
|                         | Lock with cable lock or padlock (not included)                                                   |
|                         | Powder-coated anthracite grey as standard                                                        |
|                         | Anti-rust treated – reduced risk of corrosion                                                    |
|                         | Fast installation to wall or ground                                                              |