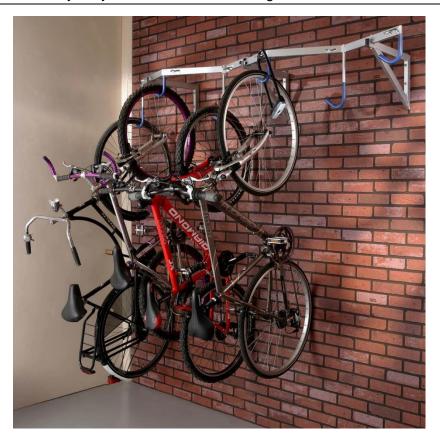

## **Product Specification Sheet**

Product name - Heavy Duty Wall Mounted Bike Hanger

| Manufacturer / | Mottez                                                           |
|----------------|------------------------------------------------------------------|
| Brand          |                                                                  |
| Warranty       | 1 year manufacturer's warranty                                   |
| Material       | Zinc plated steel                                                |
| Components     | Flat-packed – includes main frame, 6 rubber coated storage hooks |
| Dimensions     | 200(l) x 52(d) x 36(h)mm                                         |
|                | Rectangular tube – 20/40Ømm – 2mm thickness                      |
|                | 6 sleeved hooks – 16Ømm                                          |
| Weight         | 12.4kg                                                           |
| Features       | Zinc plated steel – protects against corrosion                   |
|                | Rubber coated hooks – prevents scratching                        |
|                | Staggered hangers – save space for bikes                         |
|                | Eye hooks – added security for bike locks                        |