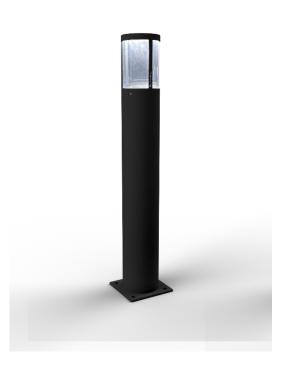

## **Product Specification Sheet**

Product name - Illuminated Bollard

| Manufacturer / | Schake                                             |
|----------------|----------------------------------------------------|
| Brand          |                                                    |
| Warranty       | 1 year manufacturer's warranty                     |
| Material       | Hot-dip galvanised steel with powder coated finish |
| Components     | Single bollard with welded base plate              |
| Dimensions     | 1000(h) x 152(Ø)mm                                 |
| Weight         | 16kg                                               |
| Features       | Hot-dip galvanised and powder coated               |
|                | Rust and corrosion resistant                       |
|                | Bolt down                                          |
|                | Light Colour: White                                |
|                | Beam angle: 180°                                   |
|                | Voltage: 230V AC 50Hz                              |
|                | Wattage: 12w                                       |
|                | Available in other finishes on special order       |