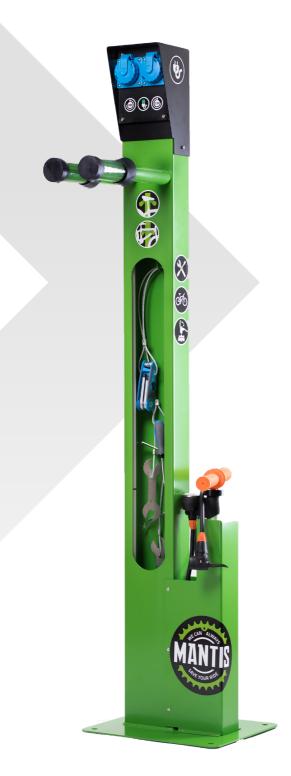

## MANTIS E-CLASSIC

MANTIS E-Classic bicycle repair stand for public use with E-bike charging module. Equipped with high quality tools and pump.