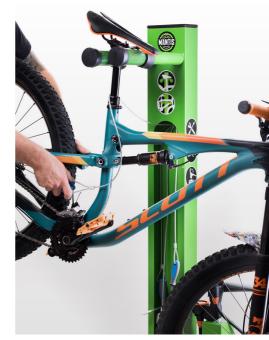

## MANTIS E-CLASSIC

MANTIS E-Classic bicycle repair stand for public use with E-bike charging module. Equipped with high quality tools and pump.

## MANTIS CLASSIC

**MANTIS Classic** bicycle repair stand for public use. Equipped with high quality tools and pump.

MANTIS products are bicycle repair and support devices for use in public places: along bike trails, bike parks, campsites, in front of the hotels, city centres and other tourist destinations, especially popular with cyclists.

MANTIS repair devices are equipped with high quallity tools for basic repairs and a bicycle floor pump with gauge.