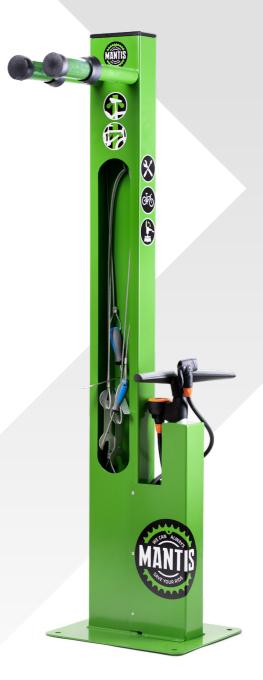

## MANTIS CLASSIC

**MANTIS Classic** bicycle repair stand for public use. Equipped with high quality tools and pump.

MANTIS products are bicycle repair and support devices for use in public places: along bike trails, bike parks, campsites, in front of the hotels, city centres and other tourist destinations, especially popular with cyclists.

MANTIS repair devices are equipped with high quallity tools for basic repairs and a bicycle floor pump with gauge.