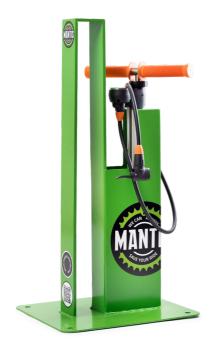

## MANTIS PARKAIR

MANTIS ParkAir bicycle parking rack with integrated MANTIS stainless steel pump.

MANTIS products can be painted in custom colours of your choice, with your brand name on desired spot. Specification of the tools is adjusted to your needs or the needs of MANTIS products users. The dimensions of the stand can also be adjusted to your wishes. We offer three different pump options - Standard indoor pump, Standard outdoor pump and special MANTIS Stainless steel pump.