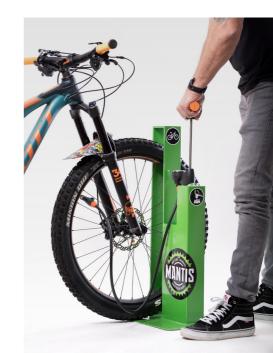

## MANTIS E-CLASSIC

MANTIS E-Classic bicycle repair stand for public use with E-bike charging module. Equipped with high quality tools and pump.

MANTIS repair devices are equipped with high quallity tools for basic repairs and a bicycle floor pump with gauge.