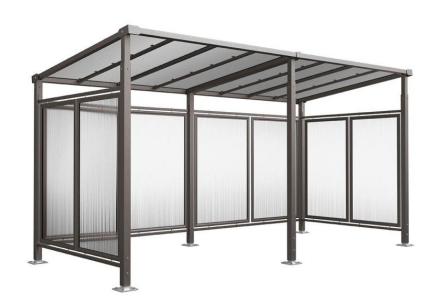

## MILAN BICYCLE SHELTER

## **TECHNICAL SPECIFICATIONS**

Dimensions: 2500 Length mm x 2880 mm Height x 2434b

mm deep.

Structure: Steel tubes 80 x 80 mm.

Roof: 60 x 60 mm steel tube crossbars, anti-UV treated 10b

mm cellular polycarbonate panels.

Finish: Single-colour or two-colour galvanised and in our

standard RAL colours.

Extension: extension module 2500 mm long.blnstallation: o n base plates, height adjustable legs, expansion bolts includ

Rear and side-cladding: Aluminium profile frame and 10b mm anti-UV treated cellular polycarbonate.

Wind protectors around roof: sheet metal for rear andsides.

Signage: White bicycle decal.