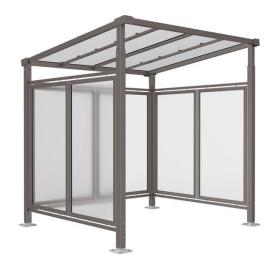

## MILAN BICYCLE SHELTER

## **TECHNICAL SPECIFICATIONS**

Dimensions: 2500 Length mm x 2880 mm Height x 2434b

mm deep.

Structure: Steel tubes 80 x 80 mm.

Roof: 60 x 60 mm steel tube crossbars, anti-UV treated 10b

mm cellular polycarbonate panels.

Finish: Single-colour or two-colour galvanised and in our

standard RAL colours.

Extension: extension module 2500 mm long.blnstallation: o n base plates, height adjustable legs, expansion bolts includ

Rear and side-cladding: Aluminium profile frame and 10b mm anti-UV treated cellular polycarbonate.

Wind protectors around roof: sheet metal for rear andsides.

Signage: White bicycle decal.