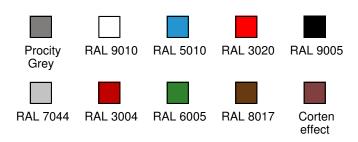

## MILAN BICYCLE SHELTER

## **TECHNICAL SPECIFICATIONS**

Dimensions: 2500 Length mm x 2880 mm Height x 2434b

mm deep.

Structure: Steel tubes 80 x 80 mm.

Roof: 60 x 60 mm steel tube crossbars, anti-UV treated 10b

mm cellular polycarbonate panels.

Finish: Single-colour or two-colour galvanised and in our

standard RAL colours.

Extension: extension module 2500 mm long.blnstallation: o n base plates, height adjustable legs, expansion bolts includ

Rear and side-cladding: Aluminium profile frame and 10b mm anti-UV treated cellular polycarbonate.

Wind protectors around roof: sheet metal for rear andsides.

Signage: White bicycle decal.

## **PAINT FINISH**