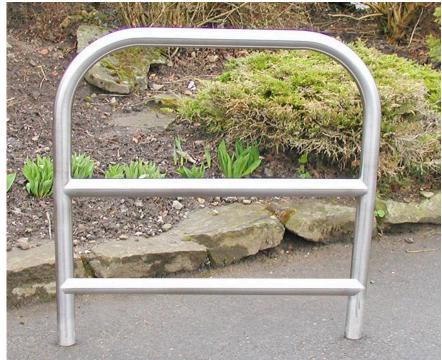

## **Product Specification Sheet**

Product name - Drop Fronted Wheeled Bins with Lid Lock

| Manufacturer / | Pittman                                                                     |
|----------------|-----------------------------------------------------------------------------|
| Brand          |                                                                             |
| Warranty       | 1 year manufacturer's warranty                                              |
| Material       | 304 or 316 Stainless Steel                                                  |
| Components     | Single-piece bike rack                                                      |
| Dimensions     | Surface mount - 750(H) x 750(W)mm<br>Sub-surface mount – 1150(H) x 750(W)mm |
|                | Upper Crossbar – 375mm high from base of rack                               |
|                | Lower Crossbar – 100mm high from base of rack                               |
|                | Ø 60mm tube diameter                                                        |
| Features       | Available in 304 or 316 (marine-grade) stainless steel                      |
|                | Surface mount – easily bolts into the ground                                |
|                | Sub-surface mount – cast into concrete (300mm below surface)                |
|                | Suitable for use as bike rack – excellent bike security, lock bikes via     |
|                | frame                                                                       |
|                | Lower crossbar aids with cane detection                                     |