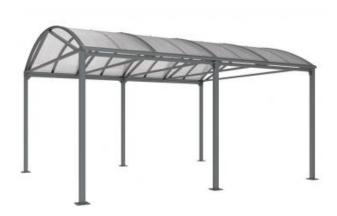

## **VOUTE XXL MULTI-FUNCTIONAL SHELTER SYSTEM**

## **TECHNICAL SPECIFICATIONS**

Dimensions:5000 mm wide x 3010 mm high x 4160 mm deep.

Structure: Galavnised steel tubes 80 x 80 mm.

Roof: 50 x 30 mm aluminium crossbars and rainwater gutters, anti-UV-treated 6 mm cellular polycarbonate dome.

Finish: Painted in our standard RAL colours. Extension: Extension module 2500 mm wide.

Installation: On base plates, expansion anchors supplied. LED Lighting (for "Integrated LED lighting" version) Factory fitted LED lighting strips in the crossbeams, (power supply of 220 V required), electrical installation to be carried out by a professional. Circuit breaker not included.

Optional:

Rear and side cladding: Aluminium profile frame and anti-UV-treated 10 mm cellular polycarbonate.