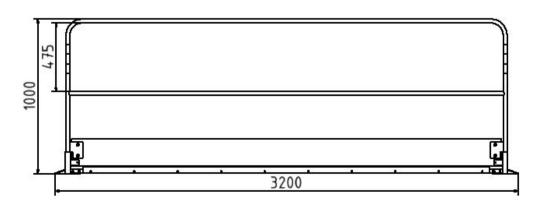

# Wooden Trench Bridge - 3200mm

### **Item Description:**

Wooden trench bridge

for safe crossing of ditches and canals, galvanized steel frame, with access ramp

for wheelchairs, prams, etc., wood cover and skirting of all-wood panel with several

coatings. Slip-resistant cover all round, weather-resistant impregnation ensures long

impregnation ensures long life, the side rails are equipped with red-white-red reflecting stripes. Both railings can

be removed for space-saving transport and storage. This ditch bridge complies with

ditch bridge complies with the workplace and ZTV-SA ordinance, Load: 150 kg / m2, Width: 1.00 m. Length: 3.20 m

#### **Designated Purpose:**

For the application for work in infrastructure building

### **Technical Specifications:**

weight: 100,00 kg/pc material: S235 JR & wood

curfoco: