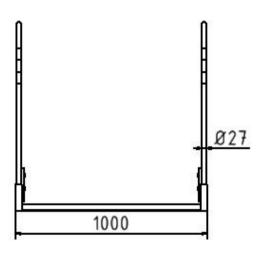

## Wooden Trench Bridge - 1000mm

## **Item Description:**

Wooden trench bridge for safe crossing of ditches and canals, galvanized steel frame, with access ramp for wheelchairs, prams, etc., wood cover and skirting of all-wood panel with several coatings. Slip-resistant cover all round, weather-resistant impregnation ensures long life, the side rails are equipped with red-white-red reflecting stripes. Both railings can be removed for space-saving transport and storage. This ditch bridge complies with the workplace and ZTV-SA ordinance, Load: 150 kg / m2, Width: 1.00 m, Length: 1.00 m