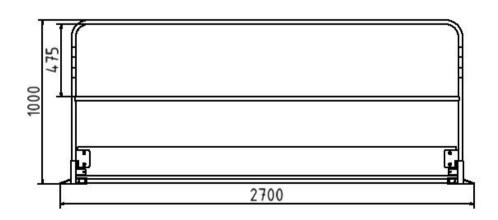

# Wooden Trench Bridge - 2700mm

#### **Item Description:**

Wooden trench bridge

for safe crossing of ditches and canals, galvanized steel frame, with access ramp

for wheelchairs, prams, etc., wood cover and skirting of

all-wood panel with several coatings. Slip-resistant cover all round, weather-resistant impregnation ensures long

life, the side rails are equipped with red-white-red reflecting stripes. Both railings can

be removed for space-saving transport and storage. This

ditch bridge complies with the workplace and ZTV-SA ordinance, Load: 150 kg / m2, Width: 1.00 m. Length: 2.70 m