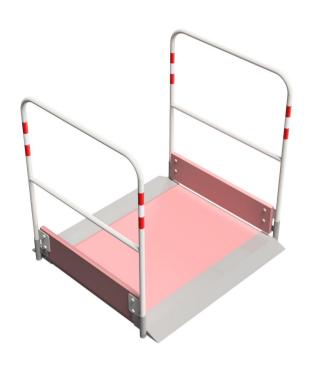

## Wooden Trench Bridge - 1000mm

## **Item Description:**

Wooden trench bridge for safe crossing of ditches and canals, galvanized steel frame, with access ramp for wheelchairs, prams, etc., wood cover and skirting of all-wood panel with several coatings. Slip-resistant cover all round, weather-resistant impregnation ensures long life, the side rails are equipped with red-white-red reflecting stripes. Both railings can be removed for space-saving transport and storage. This ditch bridge complies with the workplace and ZTV-SA ordinance, Load: 150 kg / m2, Width: 1.00 m, Length: 1.00 m