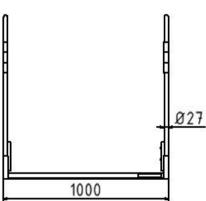

## Wooden Trench Bridge - 1000mm

## **Item Description:**

Wooden trench bridge for safe crossing of ditches and canals, galvanized steel frame, with access ramp for wheelchairs, prams, etc., wood cover and skirting of all-wood panel with several coatings. Slip-resistant cover all round, weather-resistant impregnation ensures long life, the side rails are equipped with red-white-red reflecting stripes. Both railings can be removed for space-saving transport and storage. This ditch bridge complies with the workplace and ZTV-SA ordinance, Load: 150 kg / m2, Width: 1.00 m, Length: 1.00 m