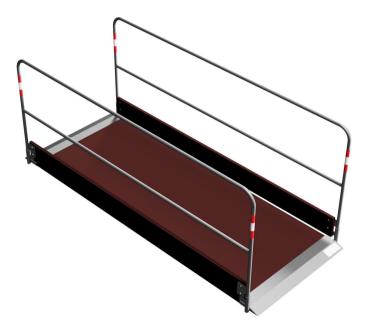

# Wooden Trench Bridge - 2700mm

#### **Item Description:**

Wooden trench bridge

for safe crossing of ditches and canals, galvanized steel frame, with access ramp

for wheelchairs, prams, etc., wood cover and skirting of

all-wood panel with several coatings. Slip-resistant cover all round, weather-resistant impregnation ensures long

life, the side rails are equipped with red-white-red reflecting stripes. Both railings can

be removed for space-saving transport and storage. This

ditch bridge complies with the workplace and ZTV-SA ordinance, Load: 150 kg / m2, Width: 1.00 m. Length: 2.70 m