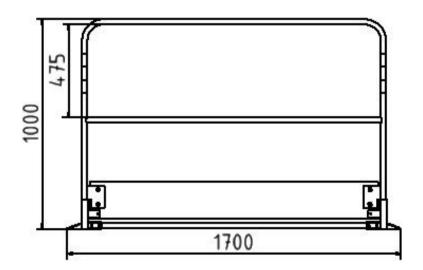

#### **Item Description:**

Wooden trench bridge

for safe crossing of ditches and canals, galvanized steel frame, with access ramp

for wheelchairs, prams, etc., wood cover and skirting of all-wood panel with several

coatings. Slip-resistant cover all round, weather-resistant

impregnation ensures long life, the side rails are equipped with red-white-red reflecting stripes. Both railings can be removed for space-saving transport and storage. This

ditch bridge complies with the workplace and ZTV-SA ordinance, Load: 150 kg / m2, Width: 1.00 m. Length: 1.70 m