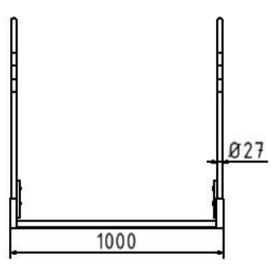

#### **Item Description:**

Wooden trench bridge

for safe crossing of ditches and canals, galvanized steel frame, with access ramp

for wheelchairs, prams, etc., wood cover and skirting of all-wood panel with several

coatings. Slip-resistant cover all round, weather-resistant

impregnation ensures long life, the side rails are equipped with red-white-red reflecting stripes. Both railings can be removed for space-saving transport and storage. This

ditch bridge complies with the workplace and ZTV-SA ordinance, Load: 150 kg / m2, Width: 1.00 m. Length: 1.70 m