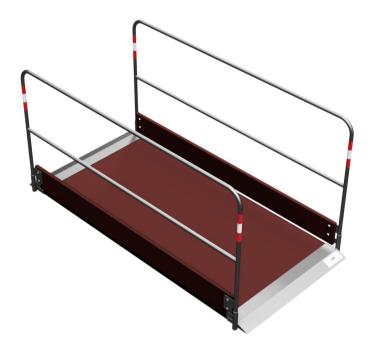

## **Item Description:**

Wooden trench bridge for safe crossing of ditches and canals, galvanized steel frame, with access ramp for wheelchairs, prams, etc., wood cover and skirting of all-wood panel with several coatings. Slip-resistant cover all round, weather-resistant impregnation ensures long life, the side rails are equipped with red-white-red reflecting stripes. Both railings can be removed for space-saving transport and storage. This ditch bridge complies with the workplace and ZTV-SA ordinance, Load: 150 kg / m2, Width: 1.00 m, Length: 1.00 m

#### **Item Description:**

Wooden trench bridge

for safe crossing of ditches and canals, galvanized steel frame, with access ramp

for wheelchairs, prams, etc., wood cover and skirting of all-wood panel with several

## **Item Description:**

Wooden trench bridge

for safe crossing of ditches and canals, galvanized steel frame, with access ramp

for wheelchairs, prams, etc., wood cover and skirting of all-wood panel with several