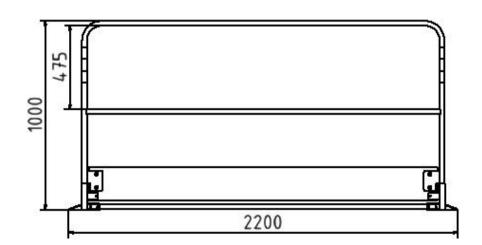

## **Item Description:**

Wooden trench bridge

for safe crossing of ditches and canals, galvanized steel frame, with access ramp

for wheelchairs, prams, etc., wood cover and skirting of all-wood panel with several

coatings. Slip-resistant cover all round, weather-resistant impregnation ensures long

life, the side rails are equipped with red-white-red reflecting stripes. Both railings can

be removed for space-saving transport and storage. This ditch bridge complies with

the workplace and ZTV-SA ordinance, Load: 150 kg / m2, Width: 1.00 m. Length: 2.20 m