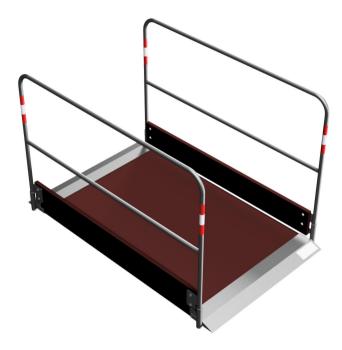

## Wooden Trench Bridge - 1000mm

## **Item Description:**

Wooden trench bridge for safe crossing of ditches and canals, galvanized steel frame, with access ramp for wheelchairs, prams, etc., wood cover and skirting of all-wood panel with several coatings. Slip-resistant cover all round, weather-resistant impregnation ensures long life, the side rails are equipped with red-white-red reflecting stripes. Both railings can be removed for space-saving transport and storage. This ditch bridge complies with the workplace and ZTV-SA ordinance, Load: 150 kg / m2, Width: 1.00 m, Length: 1.00 m