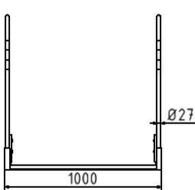

# Wooden Trench Bridge - 3200mm

### **Item Description:**

Wooden trench bridge

for safe crossing of ditches and canals, galvanized steel frame, with access ramp

for wheelchairs, prams, etc., wood cover and skirting of all-wood panel with several

coatings. Slip-resistant cover all round, weather-resistant impregnation ensures long

impregnation ensures long life, the side rails are equipped with red-white-red reflecting stripes. Both railings can

be removed for space-saving transport and storage. This ditch bridge complies with

ditch bridge complies with the workplace and ZTV-SA ordinance, Load: 150 kg / m2, Width: 1.00 m. Length: 3.20 m

#### **Designated Purpose:**

For the application for work in infrastructure building

### **Technical Specifications:**

weight: 100,00 kg/pc material: S235 JR & wood

curfoco: