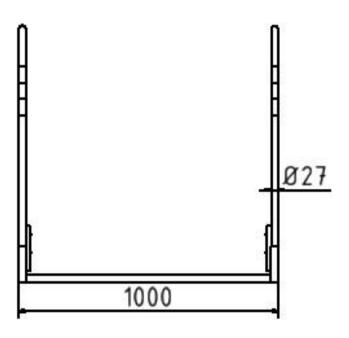

## Wooden Trench Bridge - 1000mm

## **Item Description:**

Wooden trench bridge for safe crossing of ditches and canals, galvanized steel frame, with access ramp for wheelchairs, prams, etc., wood cover and skirting of all-wood panel with several coatings. Slip-resistant cover all round, weather-resistant impregnation ensures long life, the side rails are equipped with red-white-red reflecting stripes. Both railings can be removed for space-saving transport and storage. This ditch bridge complies with the workplace and ZTV-SA ordinance, Load: 150 kg / m2, Width: 1.00 m, Length: 1.00 m

## **Technical Specifications:**

weight: 43,00 kg/pc material: S235 JR & wood

surface: