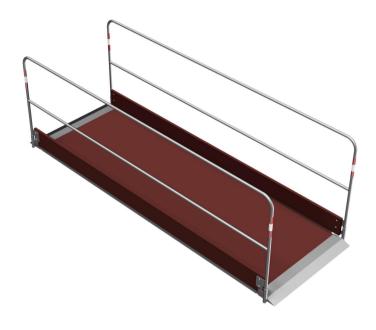

# Wooden Trench Bridge - 3200mm

### **Item Description:**

Wooden trench bridge

for safe crossing of ditches and canals, galvanized steel frame, with access ramp

for wheelchairs, prams, etc., wood cover and skirting of all-wood panel with several

coatings. Slip-resistant cover all round, weather-resistant impregnation ensures long

impregnation ensures long life, the side rails are equipped with red-white-red reflecting stripes. Both railings can

be removed for space-saving transport and storage. This ditch bridge complies with

ditch bridge complies with the workplace and ZTV-SA ordinance, Load: 150 kg / m2, Width: 1.00 m. Length: 3.20 m

#### **Designated Purpose:**

For the application for work in infrastructure building

### **Technical Specifications:**

weight: 100,00 kg/pc material: S235 JR & wood

curfoco: