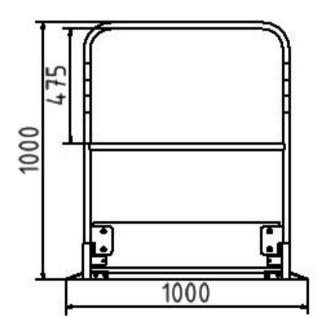

## Wooden Trench Bridge - 1000mm

## **Item Description:**

Wooden trench bridge for safe crossing of ditches and canals, galvanized steel frame, with access ramp for wheelchairs, prams, etc., wood cover and skirting of all-wood panel with several coatings. Slip-resistant cover all round, weather-resistant impregnation ensures long life, the side rails are equipped with red-white-red reflecting stripes. Both railings can be removed for space-saving transport and storage. This ditch bridge complies with the workplace and ZTV-SA ordinance, Load: 150 kg / m2, Width: 1.00 m, Length: 1.00 m

## **Technical Specifications:**

weight: 43,00 kg/pc material: S235 JR & wood

surface: