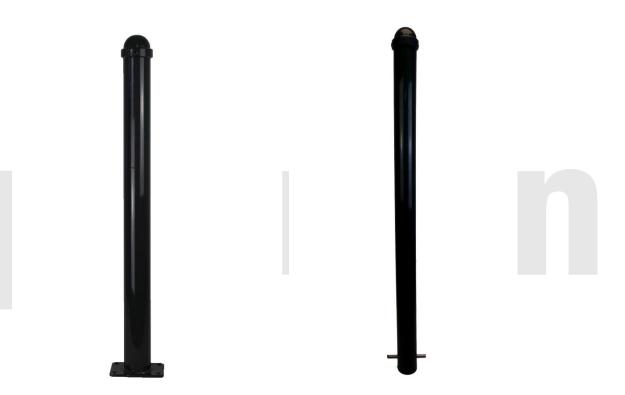

**Product Specification Sheet** 

Product name - Street Ornamental Fixed Post

Product code

P-752429 Bolt Down

P-752430 Concrete-in

| Manufacturer / | Schake GmbH                                                          |
|----------------|----------------------------------------------------------------------|
| Brand          |                                                                      |
| Warranty       | 1 Year manufacturer's warranty                                       |
| Material       | Hot-Dip Galvanised Steel                                             |
| Components     | Single-piece design                                                  |
|                | Sub-Surface includes anchor bar                                      |
| Dimensions     | Bolt Down – 940(H) x Ø 76mm                                          |
|                | Concrete-in – 1300(H) x Ø 76mm (940mm above ground)                  |
| Features       | Hot dip galvanised steel – resistant to rusting                      |
|                | Easy installation – bolt down or concrete into place                 |
|                | Integral chain eye to join chains                                    |
|                | Domed cap for stylish finish                                         |
|                | Powder coated charcoal finish – resistant to scratching and chipping |