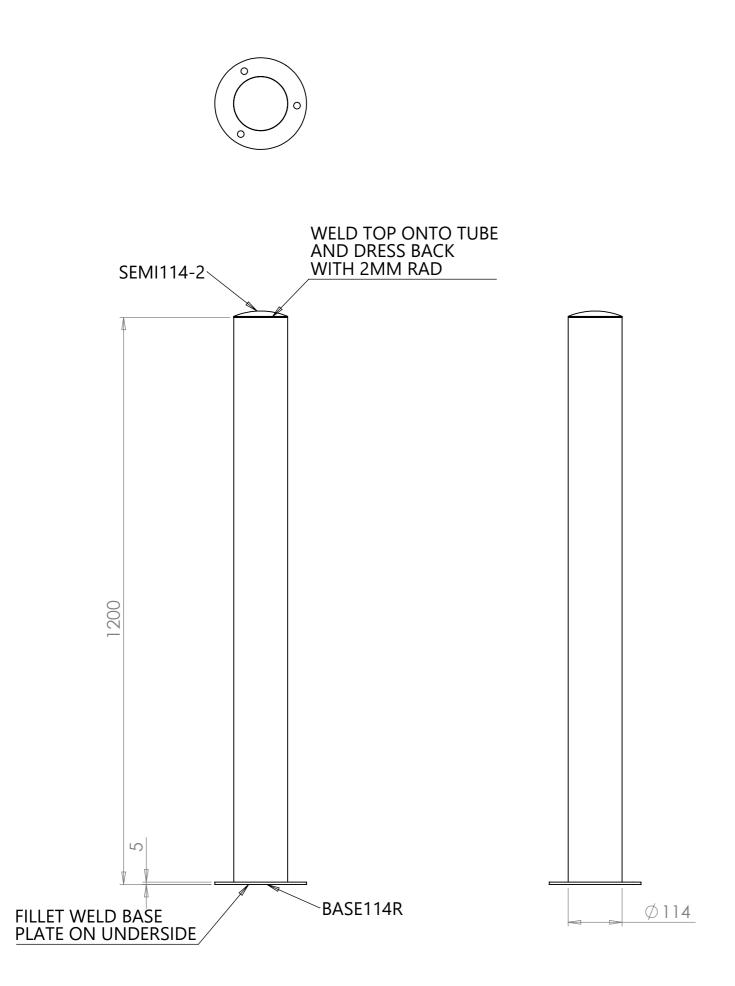

| NO. | PART NUMBER              | QTY. |
|-----|--------------------------|------|
| 1   | SEMI114-2                | 1    |
| 2   | Tube 114 x 2 x 1200 Long | 1    |
| 3   | BASE114R                 | 1    |
|     |                          |      |

| BURR AND                                                                                           | DRAWN: CAB DATE: 01/09,                                                     | 15 REVISION: | 4            |
|----------------------------------------------------------------------------------------------------|-----------------------------------------------------------------------------|--------------|--------------|
| GES<br>NOT SCALE<br>AWING                                                                          | traffic & safety<br>equipment<br>Sales @pittmantraffic.com<br>(01) 531 2111 |              |              |
| LESS OTHERWISE<br>CIFIED:<br>MENSIONS ARE<br>MILLIMETERS<br>LERANCES:<br>EAR:+-1MM<br>GULAR:+-1DEG | BOLLARD 114 ØX 1200MM SEMI DOME<br>BASE PLATED                              |              |              |
|                                                                                                    | DWG NO. BOL-114-D1200-B-0                                                   |              |              |
|                                                                                                    | FINISH: SEE JOB SHEET                                                       | SCALE: 1:5   | A3           |
|                                                                                                    | MATERIAL: SEE B.O.M                                                         |              | Sheet 1 of 1 |