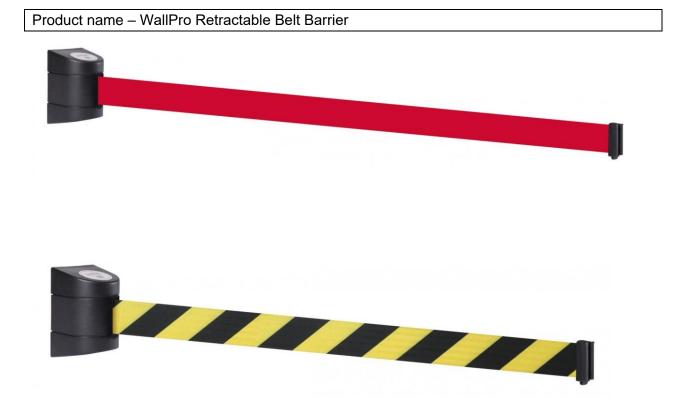

## **Product Specification Sheet**

| Manufacturer / | Queue Solutions                                                |
|----------------|----------------------------------------------------------------|
| Brand          |                                                                |
| Warranty       | 1 year manufacturer's warranty                                 |
| Material       | Plastic casing with nylon belt                                 |
| Components     | Single casing with integral belt system and attachment clip-on |
| Dimensions     | Casing: 140(H) x 95(W)mm                                       |
|                | Belt: 4600/7600(L) x 50(H)mm                                   |
| Features       | Fixing wall mount as standard – fixing kit included            |
|                | Hard wearing casing                                            |
|                | Automatic braking system reduces the strain on the belt        |
|                | Magnetic and custom options available – call our sales team    |
|                | Easily attaches to pre-installed wall clips                    |
|                | Optional standard belt end or s-clip to attach to other belts  |
|                | Over 11 standard belt designs to choose from – custom options  |
|                | available                                                      |