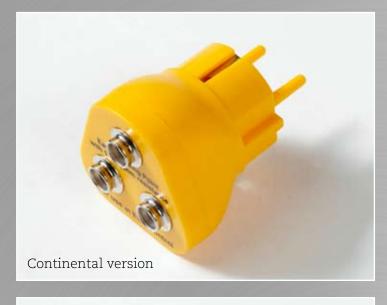

## 054 Earth bounding plug

- Connects grounding cords to ground.
- 1 Meg Resistor, 3 x 10 mm male studs, allowing multiple cords connections per plug
- Available in Continental or U.K. version.

U.K. version

| PRODUCT SPECIFICATIONS |                                                                                                                                    |
|------------------------|------------------------------------------------------------------------------------------------------------------------------------|
| Designation            | ESD protective products                                                                                                            |
| Туре                   | Accessories                                                                                                                        |
| Description            | 054SEB0100 – Continental version<br>054SEB0200 – U.K. version                                                                      |
| Colours                | Yellow                                                                                                                             |
| Recommended use        | To connect grounding cords to ground                                                                                               |
| Construction           | Normal earth contact is linked via individual 1 $\text{M}\Omega$ resistors rated 1 Watt to each connector on the front of the plug |
| Material               | Plastic and three 10 mm metal studs for multiple cord connections                                                                  |
| Standard sizes         | 63 x 49 x 49 mm                                                                                                                    |
| Weight                 | 0,08 Kg                                                                                                                            |
| Mass                   | 36 gr                                                                                                                              |
| Resistivity            | Connector to earth pin resistance: 0.95-1.05 MΩ<br>Connector to connector resistance: approx 2 MΩ                                  |
| Special remarks        | 1 Meg Resistor                                                                                                                     |