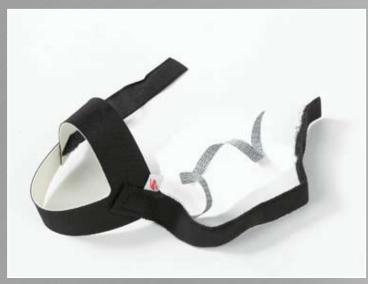

## 055 Heel grounder

 A device for connecting a walking or standing person to ground by using a conductive rubber thread to provide the necessary electrical contact between the person and the floor mat.

| PRODUCT SPECIFICATIONS |                                                                                                                                                                                                                                           |
|------------------------|-------------------------------------------------------------------------------------------------------------------------------------------------------------------------------------------------------------------------------------------|
| Designation            | ESD protective products                                                                                                                                                                                                                   |
| Туре                   | Accessories                                                                                                                                                                                                                               |
| Description            | Heel grounder with conductive rubber thread                                                                                                                                                                                               |
| Colours                | Black                                                                                                                                                                                                                                     |
| Recommended use        | To provide electrical contact between the person and the floor mat                                                                                                                                                                        |
| Grounder construction  | Two-layered black conductive rubber sheet attached to 1" elastic garter forming heel cup and 34" elastic garter with built-in one meg ohm resistor on plastic connector, joined with conductive tab and assembled with quick release clip |
| Material               | Parts are made of antistatic material                                                                                                                                                                                                     |
| Standard sizes         | Length : 147 ± 2 mm<br>Width: 35 ± 1 mm                                                                                                                                                                                                   |
| Weight                 | 0,02 kg                                                                                                                                                                                                                                   |
| Thickness              | 2 mm                                                                                                                                                                                                                                      |
| Conductivity           | Rubber : $8 \times 10^4$ ohms Conductive tab: $160$ ohms / in (max.)                                                                                                                                                                      |
| Special remarks        |                                                                                                                                                                                                                                           |