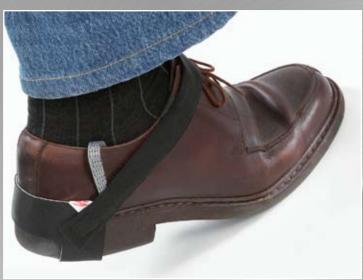

## 055 Heel grounder

 A device for connecting a walking or standing person to ground by using a conductive rubber thread to provide the necessary electrical contact between the person and the floor mat.

| PRODUCT SPECIFICATIONS |                                                                                                                                                                                                                                           |
|------------------------|-------------------------------------------------------------------------------------------------------------------------------------------------------------------------------------------------------------------------------------------|
| Designation            | ESD protective products                                                                                                                                                                                                                   |
| Туре                   | Accessories                                                                                                                                                                                                                               |
| Description            | Heel grounder with conductive rubber thread                                                                                                                                                                                               |
| Colours                | Black                                                                                                                                                                                                                                     |
| Recommended use        | To provide electrical contact between the person and the floor mat                                                                                                                                                                        |
| Grounder construction  | Two-layered black conductive rubber sheet attached to 1" elastic garter forming heel cup and 34" elastic garter with built-in one meg ohm resistor on plastic connector, joined with conductive tab and assembled with quick release clip |
| Material               | Parts are made of antistatic material                                                                                                                                                                                                     |
| Standard sizes         | Length : 147 ± 2 mm<br>Width: 35 ± 1 mm                                                                                                                                                                                                   |
| Weight                 | 0,02 kg                                                                                                                                                                                                                                   |
| Thickness              | 2 mm                                                                                                                                                                                                                                      |
| Conductivity           | Rubber : $8 \times 10^4$ ohms Conductive tab: $160$ ohms / in (max.)                                                                                                                                                                      |
| Special remarks        |                                                                                                                                                                                                                                           |