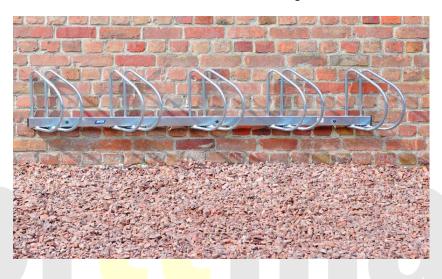

## **Product Specification Sheet**

Product name – <u>5-Bike Wall Bike Rack</u>

Product code Model

712105 5-Bike Wall Bike Rack - Straight heads

712106 5-Bike Wall Bike Rack – 45° angle heads

| Manufacturer / | Mottez                                        |
|----------------|-----------------------------------------------|
| Brand          |                                               |
| Warranty       | 1 Year manufacturer's warranty                |
| Material       | Zinc-plated steel                             |
| Components     | One-piece design – fast install               |
| Dimensions     | Straight heads – 1930(L) x 320(W) x 280(H) mm |
|                | 45° heads – 2120(L) x 320(W) x 280(H) mm      |
|                | Tube – 16mm Ø                                 |
| Weight         | 8kg                                           |
| Features       | Zinc plated steel – reduces corrosion         |
|                | Fits tire widths up to 50mm                   |
|                | One-piece design – fast install               |
|                | Fixings required, not included                |