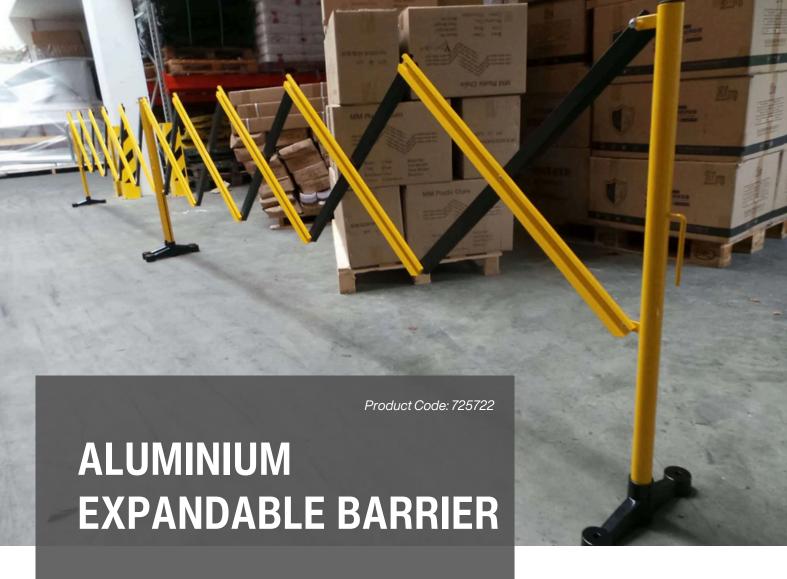

## **OVERVIEW**

The Aluminium Expandable Barrier offers a versatile solution for controlling access in a wide range of settings. Its lightweight design makes it easy to move and set up, yet it remains durable enough for long-term use.

Light and durable expanding protection

The compact folding mechanism allows it to be stored efficiently when not in use, taking up minimal space. Whether you need a temporary or more permanent solution, the barrier's adaptable design allows for both free-standing or secure bolt-down options.

Its high-visibility black and yellow colouring ensures it stands out, making it ideal for directing foot traffic or marking off restricted areas. Multiple barriers can also be easily linked together for extended coverage when needed.

## **PRODUCT FEATURES**

- > Lightweight but durable light aluminium with long-lasting design
- > Versatile plastic feet for freestanding or bolt down option
- Transportable folds up to just 250mm wide when not in use
- > Hook system easily connect with multiple units
- > Visible highly noticeable black and yellow design