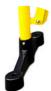

Plastic Feet
Optional free-standing or boltdown design

Hook system
Easily attach the aluminium
barrier to other units