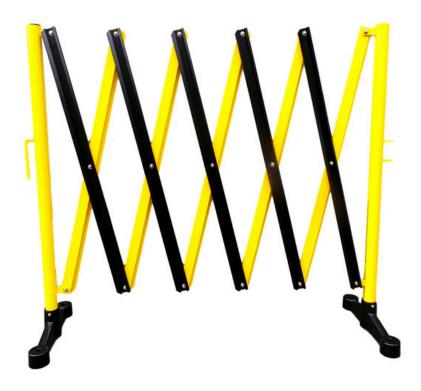

## **OVERVIEW**

The Aluminium Expandable Barrier offers a versatile solution for controlling access in a wide range of settings. Its lightweight design makes it easy to move and set up, yet it remains durable enough for long-term use.

Light and durable expanding protection

The compact folding mechanism allows it to be stored efficiently when not in use, taking up minimal space. Whether you need a temporary or more permanent solution, the barrier's adaptable design allows for both free-standing or secure bolt-down options.

Its high-visibility black and yellow colouring ensures it stands out, making it ideal for directing foot traffic or marking off restricted areas. Multiple barriers can also be easily linked together for extended coverage when needed.

## **PRODUCT FEATURES**

- > Lightweight but durable light aluminium with long-lasting design
- > Versatile plastic feet for freestanding or bolt down option
- Transportable folds up to just 250mm wide when not in use
- > Hook system easily connect with multiple units
- > Visible highly noticeable black and yellow design