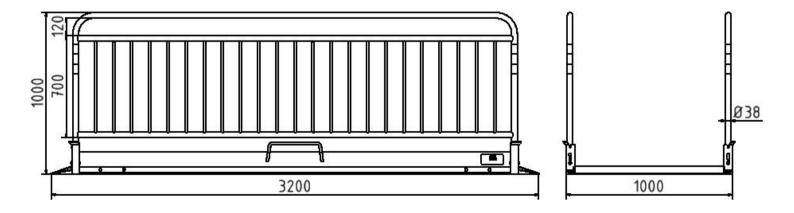

# Aluminium High Security Trench Bridge - 3200mm

## **Item Description:**

Aluminium trench bridge with safety handrail, completely made of aluminium, with access ramp, floor cover of anti-slip aluminium checker plate (3/4 mm) and skirting of square section and firmly bolted to the supporting construction. The side rails are equipped with red-white-red reflecting stripes and can be folded down for space saving transport and storage. Carry handles on both sides allow an ergonomical handling, 4 angles for stacking allow a safe transport and storage, bridges can be saved on ground by ground pegs, load: 200 kg/m<sup>2</sup>, Width: 1.00 m, Length: 3.30 m

#### **Technical Specifications:**

weight: 68,00 kg/pc material: aluminum