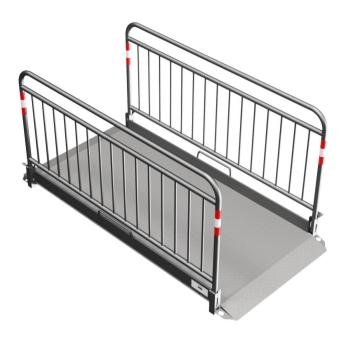

# Aluminium High Security Trench Bridge - 2200mm

### **Item Description:**

Aluminium trench bridge with safety handrail, completely made of aluminium, with access ramp, floor cover of anti-slip aluminium checker plate (3/4 mm) and skirting of square section and firmly bolted to the supporting construction. The side rails are equipped with red-white-red reflecting stripes and can be folded down for space saving transport and storage. Carry handles on both sides allow an ergonomical handling, 4 angles for stacking allow a safe transport and storage, bridges can be saved on ground by ground pegs, load: 200 kg/m<sup>2</sup>, Width: 1.00 m, Length: 2.30 m