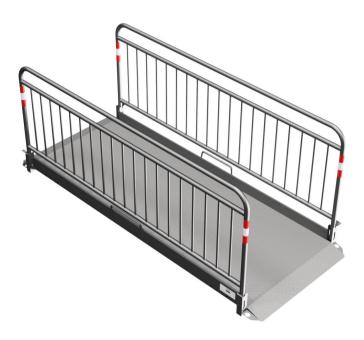

# Aluminium High Security Trench Bridge - 2700mm

### **Item Description:**

Aluminium trench bridge with safety handrail, completely made of aluminium, with access ramp, floor cover of anti-slip aluminium checker plate (3/4 mm) and skirting of square section and firmly bolted to the supporting construction. The side rails are equipped with red-white-red reflecting stripes and can be folded down for space saving transport and storage. Carry handles on both sides allow an ergonomical handling, 4 angles for stacking allow a safe transport and storage, bridges can be saved on ground by ground pegs, load: 200 kg/m<sup>2</sup>, Width: 1.00 m, Length: 2.80 m