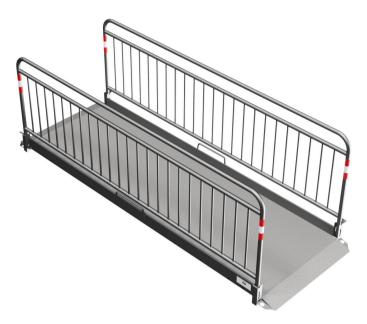

# Aluminium High Security Trench Bridge - 2200mm

### **Item Description:**

Aluminium trench bridge with safety handrail, completely made of aluminium, with access ramp, floor cover of anti-slip aluminium checker plate (3/4 mm) and skirting of square section and firmly bolted to the supporting construction. The side rails are equipped with red-white-red reflecting stripes and can be folded down for space saving transport and storage. Carry handles on both sides allow an ergonomical handling, 4 angles for stacking allow a safe transport and storage, bridges can be saved on ground by ground pegs, load: 200 kg/m<sup>2</sup>, Width: 1.00 m, Length: 2.30 m

# Aluminium High Security Trench Bridge - 2700mm

### **Item Description:**

Aluminium trench bridge with safety handrail, completely made of aluminium, with access ramp, floor cover of anti-slip aluminium checker plate (3/4 mm) and skirting of square section and firmly bolted to the supporting construction. The side rails are equipped with red-white-red reflecting stripes and can be folded down for space saving transport and storage. Carry handles on both sides allow an ergonomical handling, 4 angles for stacking allow a safe transport and storage, bridges can be saved on ground by ground pegs, load: 200 kg/m<sup>2</sup>, Width: 1.00 m, Length: 2.80 m

# Aluminium High Security Trench Bridge - 3200mm

## **Item Description:**

Aluminium trench bridge with safety handrail, completely made of aluminium, with access ramp, floor cover of anti-slip aluminium checker plate (3/4 mm) and skirting of square section and firmly bolted to the supporting construction. The side rails are equipped with red-white-red reflecting stripes and can be folded down for space saving transport and storage. Carry handles on both sides allow an ergonomical handling, 4 angles for stacking allow a safe transport and storage, bridges can be saved on ground by ground pegs, load: 200 kg/m<sup>2</sup>, Width: 1.00 m, Length: 3.30 m