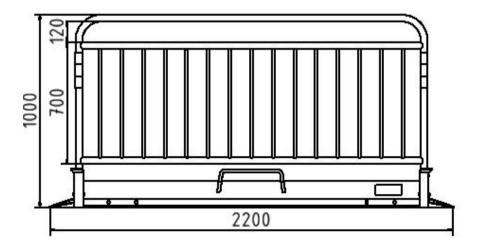

# Aluminium High Security Trench Bridge - 2200mm

### **Item Description:**

Aluminium trench bridge with safety handrail, completely made of aluminium, with access ramp, floor cover of anti-slip aluminium checker plate (3/4 mm) and skirting of square section and firmly bolted to the supporting construction. The side rails are equipped with red-white-red reflecting stripes and can be folded down for space saving transport and storage. Carry handles on both sides allow an ergonomical handling, 4 angles for stacking allow a safe transport and storage, bridges can be saved on ground by ground pegs, load: 200 kg/m<sup>2</sup>, Width: 1.00 m, Length: 2.30 m

### **Technical Specifications:**

weight: 48,00 kg/pc material: aluminum