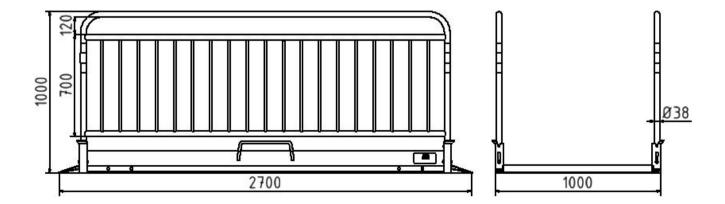

# Aluminium High Security Trench Bridge - 2700mm

### **Item Description:**

Aluminium trench bridge with safety handrail, completely made of aluminium, with access ramp, floor cover of anti-slip aluminium checker plate (3/4 mm) and skirting of square section and firmly bolted to the supporting construction. The side rails are equipped with red-white-red reflecting stripes and can be folded down for space saving transport and storage. Carry handles on both sides allow an ergonomical handling, 4 angles for stacking allow a safe transport and storage, bridges can be saved on ground by ground pegs, load: 200 kg/m<sup>2</sup>, Width: 1.00 m, Length: 2.80 m

## **Technical Specifications:**

weight: 58,00 kg/pc material: aluminum