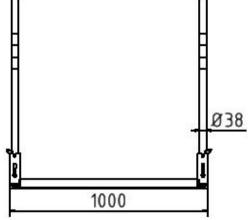

# Aluminium High Security Trench Bridge - 2200mm

### **Item Description:**

Aluminium trench bridge with safety handrail, completely made of aluminium, with access ramp, floor cover of anti-slip aluminium checker plate (3/4 mm) and skirting of square section and firmly bolted to the supporting construction. The side rails are equipped with red-white-red reflecting stripes and can be folded down for space saving transport and storage. Carry handles on both sides allow an ergonomical handling, 4 angles for stacking allow a safe transport and storage, bridges can be saved on ground by ground pegs, load: 200 kg/m<sup>2</sup>, Width: 1.00 m, Length: 2.30 m

### **Technical Specifications:**

weight: 48,00 kg/pc material: aluminum