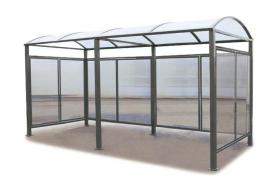

## **Ash Smoking Shelter**

The Ash Smoking Shelter is a robust shelter constructed from galvanised steel, built to last in aggressive environments. The legs are 80mm square section steel mounted on base plates, galvanised and painted in a range of colours, whilst the barrel shape roof and side claddings are 10mm fire and impact resistant translucent cellular polycarbonate with UV protection.

This is a solid, durable shelter that complies with the new smoking legislation, with seating and cigarette waste disposal options available.

L: 5000mm x D: 2170mm x H: 2635mm