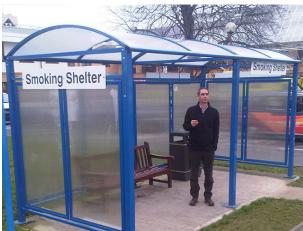

## **Ash Smoking Shelter**

The Ash Smoking Shelter is a robust shelter constructed from galvanised steel, built to last in aggressive environments. The legs are 80mm square section steel mounted on base plates, galvanised and painted in a range of colours, whilst the barrel shape roof and side claddings are 10mm fire and impact resistant translucent cellular polycarbonate with UV protection.

This is a solid, durable shelter that complies with the new smoking legislation, with seating and cigarette waste disposal options available.

L: 5000mm x D: 2170mm x H: 2635mm