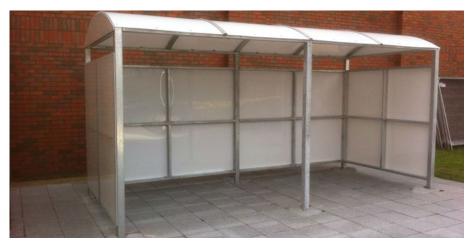

## **Ash Smoking Shelter**

The Ash Smoking Shelter is a robust shelter constructed from galvanised steel, built to last in aggressive environments. The legs are 80mm square section steel mounted on base plates, galvanised and painted in a range of colours, whilst the barrel shape roof and side claddings are 10mm fire and impact resistant translucent cellular polycarbonate with UV protection.

This is a solid, durable shelter that complies with the new smoking legislation, with seating and cigarette waste disposal options available.

L: 5000mm x D: 2170mm x H: 2635mm