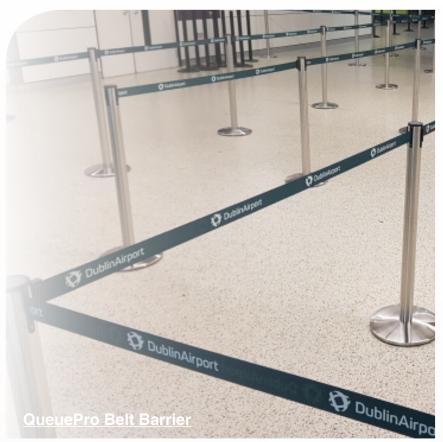

## Over 100 Belt Barrier Options

Create Orderly Queues - Control Large Crowds - Protect Pedestrians

### **Indoor** Systems