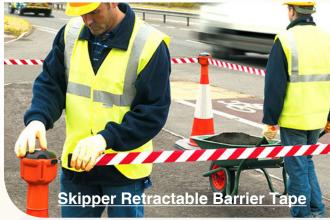

# pittman®

# **Belt Barriers**

& Rope Posts

Widest Range - Biggest Choice - Fastest Delivery





## Over 100 Belt Barrier Options

Create Orderly Queues - Control Large Crowds - Protect Pedestrians

### **Indoor** Systems







### **Outdoor** Systems









#### Over 100 Options for Crowd Control & Queue Management. Order Today!

#### Skipper Range







#### We Also Stock Wall Mounted Belt Barriers







#### Naomi Masterson Operations Manager (Credit Union Ltd,Tullamore)

"I first discovered Pittman in 2015 when searching on Google for a Queue Management System. We chose the Pittman Stainless Steel Retractable Belt Barrier Post. The barriers have directed the public on where to queue and have also given the building a professional appearance which was a bonus. We had absolutely no issue with the order process, it was quick & easy!"