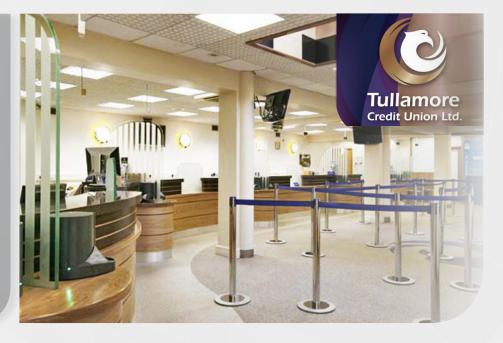

#### Naomi Masterson Operations Manager (Credit Union Ltd,Tullamore)

"I first discovered Pittman in 2015 when searching on Google for a Queue Management System. We chose the Pittman Stainless Steel Retractable Belt Barrier Post. The barriers have directed the public on where to queue and have also given the building a professional appearance which was a bonus. We had absolutely no issue with the order process, it was quick & easy!"