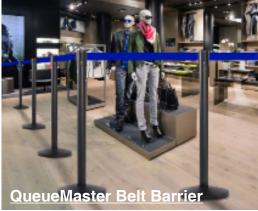

## Over 100 Belt Barrier Options

Create Orderly Queues - Control Large Crowds - Protect Pedestrians

### **Indoor** Systems