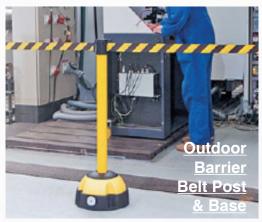

# pittman®

# **Belt Barriers**

& Rope Posts

Widest Range - Biggest Choice - Fastest Delivery





## Over 100 Belt Barrier Options

Create Orderly Queues - Control Large Crowds - Protect Pedestrians

### **Indoor** Systems







### **Outdoor** Systems









#### Over 100 Options for Crowd Control & Queue Management. Order Today!

#### Skipper Range







#### We Also Stock Wall Mounted Belt Barriers







#### Naomi Masterson Operations Manager (Credit Union Ltd,Tullamore)

"I first discovered Pittman in 2015 when searching on Google for a Queue Management System. We chose the Pittman Stainless Steel Retractable Belt Barrier Post. The barriers have directed the public on where to queue and have also given the building a professional appearance which was a bonus. We had absolutely no issue with the order process, it was quick & easy!"