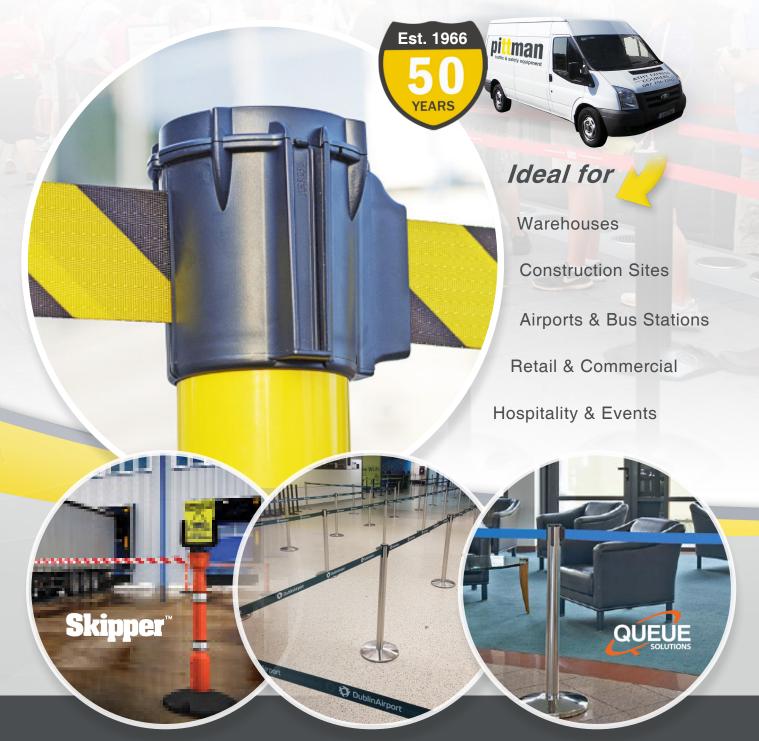

# **Belt Barriers**

& Rope Posts

Widest Range - Biggest Choice - Fastest Delivery

## Over 100 Belt Barrier Options

Create Orderly Queues - Control Large Crowds - Protect Pedestrians

#### Over 100 Options for Crowd Control & Queue Management. Order Today!

#### Skipper Range