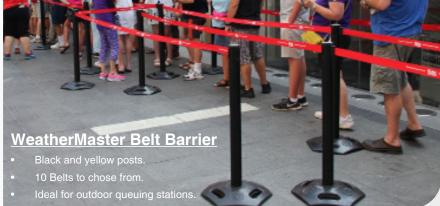

# pittman®

# **Belt Barriers**

& Rope Posts

Widest Range - Biggest Choice - Fastest Delivery





## Over 100 Belt Barrier Options

Create Orderly Queues - Control Large Crowds - Protect Pedestrians

### **Indoor** Systems







### **Outdoor** Systems









#### Over 100 Options for Crowd Control & Queue Management. Order Today!

#### Skipper Range







#### We Also Stock Wall Mounted Belt Barriers







#### Naomi Masterson Operations Manager (Credit Union Ltd,Tullamore)

"I first discovered Pittman in 2015 when searching on Google for a Queue Management System. We chose the Pittman Stainless Steel Retractable Belt Barrier Post. The barriers have directed the public on where to queue and have also given the building a professional appearance which was a bonus. We had absolutely no issue with the order process, it was quick & easy!"