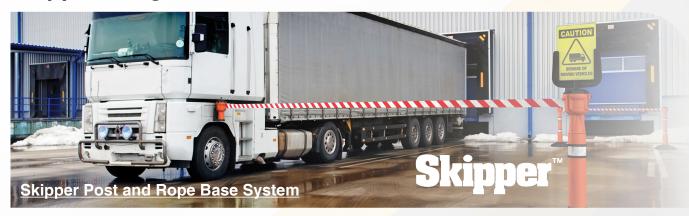

# pittman®

# **Belt Barriers**

& Rope Posts

Widest Range - Biggest Choice - Fastest Delivery





## Over 100 Belt Barrier Options

Create Orderly Queues - Control Large Crowds - Protect Pedestrians

### **Indoor** Systems







### **Outdoor** Systems









#### Over 100 Options for Crowd Control & Queue Management. Order Today!

#### Skipper Range







#### We Also Stock Wall Mounted Belt Barriers







#### Naomi Masterson Operations Manager (Credit Union Ltd,Tullamore)

"I first discovered Pittman in 2015 when searching on Google for a Queue Management System. We chose the Pittman Stainless Steel Retractable Belt Barrier Post. The barriers have directed the public on where to queue and have also given the building a professional appearance which was a bonus. We had absolutely no issue with the order process, it was quick & easy!"