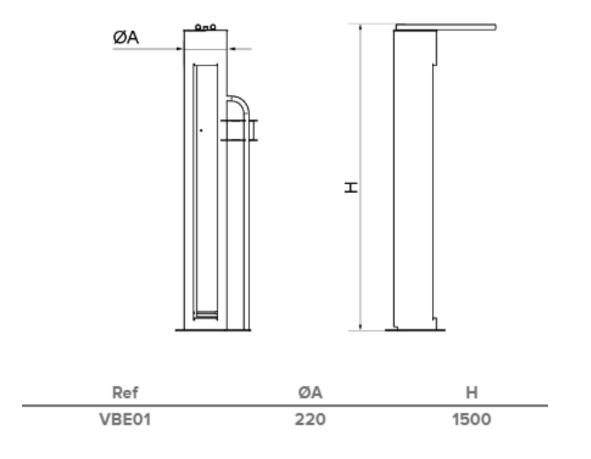

## **Product Specification Sheet**

Product name - Benito Biki Bike Repair Stand

| Manufacturer / | Benito                                                                |
|----------------|-----------------------------------------------------------------------|
| Brand          |                                                                       |
| Warranty       | 1 year manufacturer's warranty                                        |
| Material       | Full steel design with special polyester paint coating                |
|                | Galvanised steel cables to hold bike repair tools                     |
| Components     | Integral bike stand with bike pump and selection of bike repair tools |
| Dimensions     | 1500(H) x 220(W)mm                                                    |
| Features       | Epoxy primer coating to reduce corrosion                              |
|                | Universal design to suit almost any bicycle type                      |
|                | Tools are secured internally via galvanised steel cables              |
|                | Lockable door to protects the tools from vandalism                    |
|                | Insert €1 coin to access tools – receive back when finished           |
|                | Easy installation – bolts into the ground                             |
| List of tools  | 1no. foot pump                                                        |
|                | Allen key / hex head set                                              |
|                | 1no. adjustable wrench                                                |