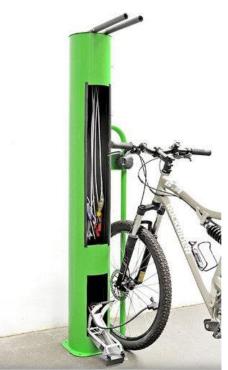

## **Product Specification Sheet**

Product name - Benito Biki Bike Repair Stand

| Manufacturer / | Benito                                                                |
|----------------|-----------------------------------------------------------------------|
| Brand          |                                                                       |
| Warranty       | 1 year manufacturer's warranty                                        |
| Material       | Full steel design with special polyester paint coating                |
|                | Galvanised steel cables to hold bike repair tools                     |
| Components     | Integral bike stand with bike pump and selection of bike repair tools |
| Dimensions     | 1500(H) x 220(W)mm                                                    |
| Features       | Epoxy primer coating to reduce corrosion                              |
|                | Universal design to suit almost any bicycle type                      |
|                | Tools are secured internally via galvanised steel cables              |
|                | Lockable door to protects the tools from vandalism                    |
|                | Insert €1 coin to access tools – receive back when finished           |
|                | Easy installation – bolts into the ground                             |
| List of tools  | 1no. foot pump                                                        |
|                | Allen key / hex head set                                              |
|                | 1no. adjustable wrench                                                |