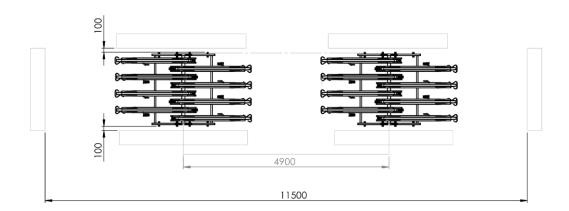

## Type 100-2222, 100-3333 and 100-4444

- Min distance from right or left wall, 100 mm
- · Min distance between two bike stands is 0 mm (if bikes are on different heights, otherwise 200 mm
- between)
- Min width of room with one bike stand is 6600mm
- Min width of room with two bike stands is 11500mm
- C-C distance between two bike stands is 4900mm