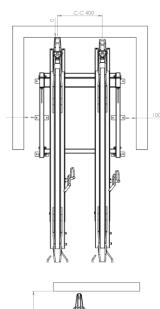

## Type 100-22L, 100-33L and 100-44L

- · Min distance from front facing wall, 0 mm
- Min distance from right or left wall, 100 mm
- Min distance between two bike stands is 0 mm (if bikes are on different heights, otherwise 200 mm between)
- Width of room is 3600mm
- Width of room with bike stands on two opposite walls is 5600mm
- 3600mm total depth and 800mm total width per 2 x 2 bike section
- 3600mm total depth and 1200mm total width per 3 x 3 bike section
- 3600mm total depth and 1600mm total width per 4 x 4 bike section