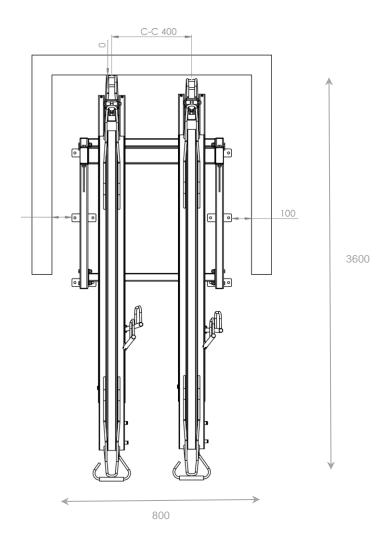

## Type 100-22L, 100-33L and 100-44L

- · Min distance from front facing wall, 0 mm
- Min distance from right or left wall, 100 mm
- Min distance between two bike stands is 0 mm (if bikes are on different heights, otherwise 200 mm between)
- Width of room is 3600mm
- Width of room with bike stands on two opposite walls is 5600mm
- 3600mm total depth and 800mm total width per 2 x 2 bike section
- 3600mm total depth and 1200mm total width per 3 x 3 bike section
- 3600mm total depth and 1600mm total width per 4 x 4 bike section