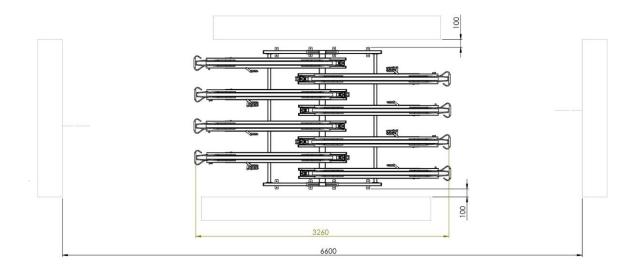

## Type 100-2222, 100-3333 and 100-4444

- Min distance from right or left wall, 100 mm
- · Min distance between two bike stands is 0 mm (if bikes are on different heights, otherwise 200 mm
- between)
- Min width of room with one bike stand is 6600mm
- Min width of room with two bike stands is 11500mm
- C-C distance between two bike stands is 4900mm