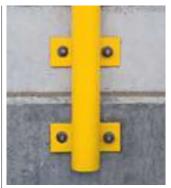

### Mounting options:

For surface fixing: Base plate: 160 x 70 x 10 mm

For wall fixing (permanent): 2 x mounting plates with pre-drilled fixing holes.

For root fixing: As per the details for permanent wall mounting, utilising welded mounting plates as ground anchors.