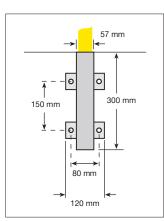

### Mounting options:

For surface fixing: Base plate: 160 x 70 x 10 mm

For wall fixing (permanent): 2 x mounting plates with pre-drilled fixing holes.

For root fixing: As per the details for permanent wall mounting, utilising welded mounting plates as ground anchors.

For wall fixing (removable): 2 x sockets with mounting plates pre-drilled fixing holes.

# pittman®

| Descripton                                                                                   | Height/length<br>(mm) | Finish                                  | Delivery weight<br>(kg/ea.) | Reference  |
|----------------------------------------------------------------------------------------------|-----------------------|-----------------------------------------|-----------------------------|------------|
| <b>Floor mounting</b><br>With mounting plates<br>160 x 70 x 10 mm<br>Yellow with black bands | 1,000 x 1,000         | Powder coated                           | 10                          | 201.14.228 |
|                                                                                              |                       | Hot dip galvanised<br>and Powder coated |                             | 201.15.512 |
|                                                                                              | 1,000 x 1,500         | Powder coated                           | 12.5                        | 201.15.794 |
|                                                                                              |                       | Hot dip galvanised<br>and Powder coated |                             | 201.17.982 |
|                                                                                              | 1,000 x 2,000         | Powder coated                           | 15                          | 201.14.465 |
|                                                                                              |                       | Hot dip galvanised<br>and Powder coated |                             | 201.13.553 |
| Through bolt anchor (4 per bollard)                                                          |                       |                                         | 0.3                         | 109.24.665 |
| Surface fixing bolt \$12 8/100 (4 per guard)                                                 |                       |                                         | 0.2                         | 109.17.393 |
| <b>Wall or root fixing</b><br>Yellow with black bands                                        | 1,300 x 1,000         | Powder coated                           | 10.5                        | 201.23.846 |
|                                                                                              |                       | Hot dip galvanised<br>and Powder coated |                             | 201.23.287 |
|                                                                                              | 1,300 x 1,500         | Powder coated                           | 13                          | 201.21.475 |
|                                                                                              |                       | Hot dip galvanised<br>and Powder coated |                             | 201.27.174 |
|                                                                                              | 1,300 x 2,000         | Powder coated                           | 15.5                        | 201.20.276 |
|                                                                                              |                       | Hot dip galvanised<br>and Powder coated |                             | 201.24.456 |
| Through bolt anchor (4 per bollard)                                                          |                       |                                         | 0.3                         | 109.24.665 |
| Surface fixing bolt S12 8/100 (4 per guard)                                                  |                       |                                         | 0.2                         | 109.17.393 |
| Wall or root fixing<br>(Removable)<br>Yellow with black bands                                | 1,300 x 1,000         | Powder coated                           | 10.5                        | 201.25.003 |
|                                                                                              |                       | Hot dip galvanised<br>and Powder coated |                             | 201.20.059 |
|                                                                                              | 1,300 x 1,500         | Powder coated                           | 13                          | 201.22.243 |
|                                                                                              |                       | Hot dip galvanised<br>and Powder coated |                             | 201.27.829 |
|                                                                                              | 1,300 x 2,000         | Powder coated                           | 15.5                        | 201.21.658 |
|                                                                                              |                       | Hot dip galvanised<br>and Powder coated |                             | 201.21.335 |
| Wall socket (2 per guard) 120 W x 300 H Hot dip galvanised                                   |                       |                                         | 2.5                         | 201.27.454 |
| Through bolt anchor (4 per bollard)                                                          |                       |                                         | 0.3                         | 109.24.665 |
| Surface fixing bolt S12 8/100 (4 per guard)                                                  |                       |                                         | 0.2                         | 109.17.393 |