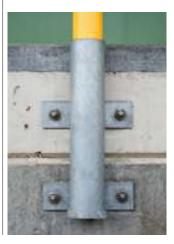

#### Finish :

For Outdoor use: Hot dip galvanised and powder coated yellow with black bands. For Indoor use: Powder coated yellow with black bands.

### Mounting options:

For surface fixing: Base plate: 160 x 70 x 10 mm

For wall fixing (permanent): 2 x mounting plates with pre-drilled fixing holes.

For root fixing: As per the details for permanent wall mounting, utilising welded mounting plates as ground anchors.