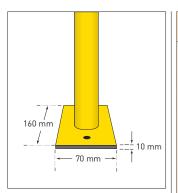

### Mounting options:

For surface fixing: Base plate: 160 x 70 x 10 mm

For wall fixing (permanent): 2 x mounting plates with pre-drilled fixing holes.

For root fixing: As per the details for permanent wall mounting, utilising welded mounting plates as ground anchors.