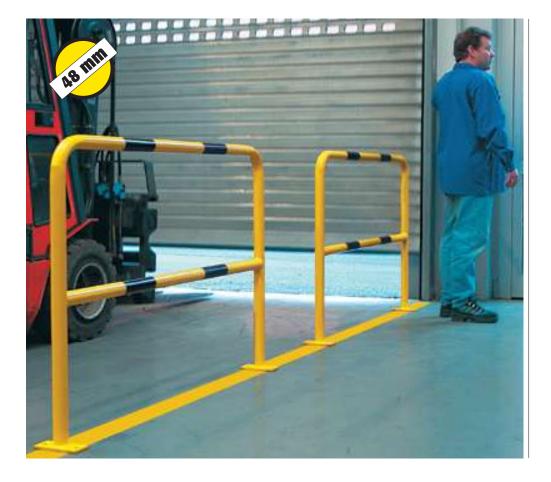

## TRAFFIC-LINE Steel Hoop Guards

Protect and segregate pedestrians, machinery and other zones from works vehicles etc.

Manufactured from 48 mm Ø high quality steel tube with additional kneebar for additional strength and rigidity, and finished in eye catching black/yellow powder coating.

#### Finish :

For Outdoor use: Hot dip galvanised and powder coated yellow with black bands. For Indoor use: Powder coated yellow with black bands.

#### Diameter:

48 mm Ø x 2 mm wall thickness.