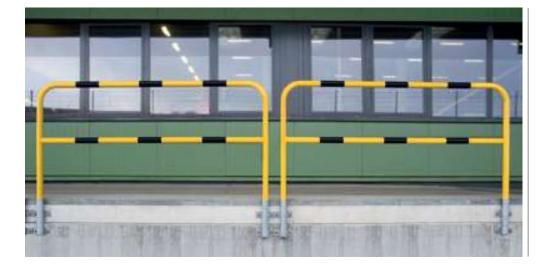

## TRAFFIC-LINE Steel Hoop Guards

Protect and segregate pedestrians, machinery and other zones from works vehicles etc.

Manufactured from 48 mm Ø high quality steel tube with additional kneebar for additional strength and rigidity, and finished in eye catching black/yellow powder coating.

#### Finish :

For Outdoor use: Hot dip galvanised and powder coated yellow with black bands. For Indoor use: Powder coated yellow with black bands.