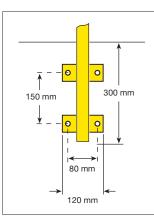

### Mounting options:

For surface fixing: Base plate: 160 x 70 x 10 mm

For wall fixing (permanent): 2 x mounting plates with pre-drilled fixing holes.

For root fixing: As per the details for permanent wall mounting, utilising welded mounting plates as ground anchors.

For wall fixing (removable): 2 x sockets with mounting plates pre-drilled fixing holes.

# pittman®

| Descripton                                                                                   | Height/length<br>(mm) | Finish                                  | Delivery weight<br>(kg/ea.) | Reference  |
|----------------------------------------------------------------------------------------------|-----------------------|-----------------------------------------|-----------------------------|------------|
| <b>Floor mounting</b><br>With mounting plates<br>160 x 70 x 10 mm<br>Yellow with black bands | 1,000 x 1,000         | Powder coated                           | 10                          | 201.14.228 |
|                                                                                              |                       | Hot dip galvanised<br>and Powder coated |                             | 201.15.512 |
|                                                                                              | 1,000 x 1,500         | Powder coated                           | 12.5                        | 201.15.794 |
|                                                                                              |                       | Hot dip galvanised<br>and Powder coated |                             | 201.17.982 |
|                                                                                              | 1,000 x 2,000         | Powder coated                           | 15                          | 201.14.465 |
|                                                                                              |                       | Hot dip galvanised<br>and Powder coated |                             | 201.13.553 |
| Through bolt anchor (4 per bollard)                                                          |                       |                                         | 0.3                         | 109.24.665 |
| Surface fixing bolt \$12 8/100 (4 per guard)                                                 |                       |                                         | 0.2                         | 109.17.393 |
| <b>Wall or root fixing</b><br>Yellow with black bands                                        | 1,300 x 1,000         | Powder coated                           | 10.5                        | 201.23.846 |
|                                                                                              |                       | Hot dip galvanised<br>and Powder coated |                             | 201.23.287 |
|                                                                                              | 1,300 x 1,500         | Powder coated                           | 13                          | 201.21.475 |
|                                                                                              |                       | Hot dip galvanised<br>and Powder coated |                             | 201.27.174 |
|                                                                                              | 1,300 x 2,000         | Powder coated                           | 15.5                        | 201.20.276 |
|                                                                                              |                       | Hot dip galvanised<br>and Powder coated |                             | 201.24.456 |
| Through bolt anchor (4 per bollard)                                                          |                       |                                         | 0.3                         | 109.24.665 |
| Surface fixing bolt S12 8/100 (4 per guard)                                                  |                       |                                         | 0.2                         | 109.17.393 |
| Wall or root fixing<br>(Removable)<br>Yellow with black bands                                | 1,300 x 1,000         | Powder coated                           | 10.5                        | 201.25.003 |
|                                                                                              |                       | Hot dip galvanised<br>and Powder coated |                             | 201.20.059 |
|                                                                                              | 1,300 x 1,500         | Powder coated                           | 13                          | 201.22.243 |
|                                                                                              |                       | Hot dip galvanised<br>and Powder coated |                             | 201.27.829 |
|                                                                                              | 1,300 x 2,000         | Powder coated                           | 15.5                        | 201.21.658 |
|                                                                                              |                       | Hot dip galvanised<br>and Powder coated |                             | 201.21.335 |
| Wall socket (2 per guard) 120 W x 300 H Hot dip galvanised                                   |                       |                                         | 2.5                         | 201.27.454 |
| Through bolt anchor (4 per bollard)                                                          |                       |                                         | 0.3                         | 109.24.665 |
| Surface fixing bolt S12 8/100 (4 per guard)                                                  |                       |                                         | 0.2                         | 109.17.393 |