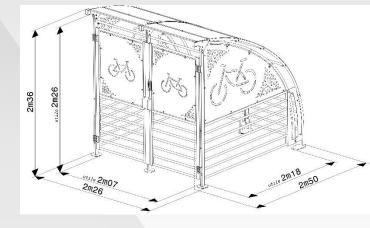

## **Technical Description**

- Galvanized tube Ø 25 mm for the bars
- Galvanized tube Ø 30 mm for the structure
- Roof is made of alveolar poly carbon 6mm thick
- Side panels and Door: Galvanized Steel sheet Anthracite Grey paint
- Protection against rust by galvanizing treatment, except for the sheet metal sides and front door which are zinc plated + grey epoxy powder painted : RAL 7021
- Overall Dim.: Length. 226 x Depth. 250 x Height 236 cm
- Useful Dim.: Length. 207 x Depth. 218 x Height 226 cm
- Designed to fit in the width of a parking space: 2,5 m