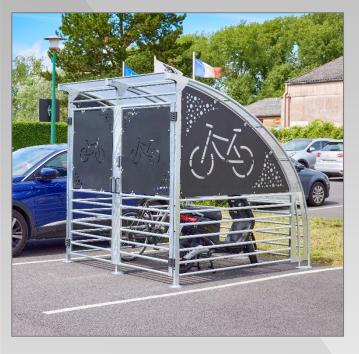

## Calais Compact Secure Cycle Shelter

- For 6 bikes or 3 bikes + 2 motorbikes
- Secure door with mechanical digicode lock no need for electricity
- Quick and easy mounting: 6 hours (2 people)

## **Technical Description**

- Galvanized tube Ø 25 mm for the bars
- Galvanized tube Ø 30 mm for the structure
- Roof is made of alveolar poly carbon 6mm thick
- Side panels and Door: Galvanized Steel sheet Anthracite Grey paint
- Protection against rust by galvanizing treatment, except for the sheet metal sides and front door which are zinc plated + grey epoxy powder painted : RAL 7021
- Overall Dim.: Length. 226 x Depth. 250 x Height 236 cm
- Useful Dim.: Length. 207 x Depth. 218 x Height 226 cm
- Designed to fit in the width of a parking space: 2,5 m