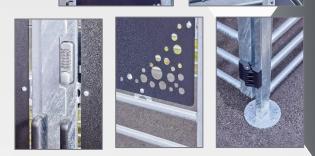

## Calais Compact Secure Cycle Shelter

- For 6 bikes or 3 bikes + 2 motorbikes
- Secure door with mechanical digicode lock no need for electricity
- Quick and easy mounting: 6 hours (2 people)

## **Technical Description**

- Galvanized tube Ø 25 mm for the bars
- Galvanized tube Ø 30 mm for the structure
- Roof is made of alveolar poly carbon 6mm thick
- Side panels and Door: Galvanized Steel sheet Anthracite Grey paint
- Protection against rust by galvanizing treatment, except for the sheet metal sides and front door which are zinc plated + grey epoxy powder painted : RAL 7021
- Overall Dim.: Length. 226 x Depth. 250 x Height 236 cm
- Useful Dim.: Length. 207 x Depth. 218 x Height 226 cm
- Designed to fit in the width of a parking space: 2,5 m