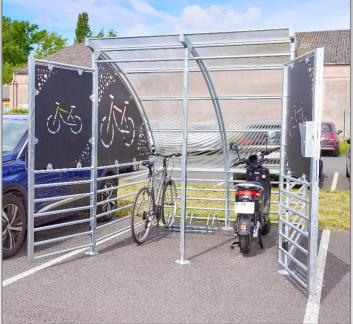

## Calais Compact Secure Cycle Shelter

- For 6 bikes or 3 bikes + 2 motorbikes
- Secure door with mechanical digicode lock no need for electricity
- Quick and easy mounting: 6 hours (2 people)

## **Technical Description**

- Galvanized tube Ø 25 mm for the bars
- Galvanized tube Ø 30 mm for the structure
- Roof is made of alveolar poly carbon 6mm thick
- Side panels and Door: Galvanized Steel sheet Anthracite Grey paint
- Protection against rust by galvanizing treatment, except for the sheet metal sides and front door which are zinc plated + grey epoxy powder painted : RAL 7021
- Overall Dim.: Length. 226 x Depth. 250 x Height 236 cm
- Useful Dim.: Length. 207 x Depth. 218 x Height 226 cm
- Designed to fit in the width of a parking space: 2,5 m