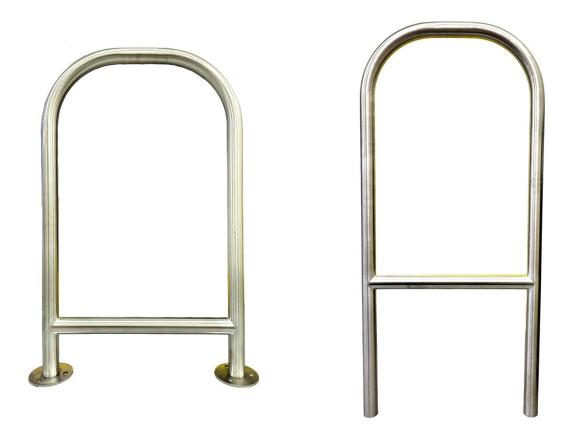

## **Product Specification Sheet**

Product name - Cane Detection Door Barrier

| Manufacturer / | Pittman                                                 |
|----------------|---------------------------------------------------------|
| Brand          |                                                         |
| Warranty       | 1 year manufacturer's warranty                          |
| Material       | Satin 304 grade stainless steel                         |
| Components     | Single piece surface mount or sub-surface mount barrier |
| Dimensions     | 1000/1250(H) x 600(W) x 75(D) mm                        |
|                | Tube diameter – Ø 48mm; 2mm wall thickness              |
|                | Tapping rail – 150mm above ground                       |
| Features       | j - i                                                   |
|                | Sub-surface – 1000mm above ground after installation    |
|                | 304 grade stainless steel – attractive satin finish     |
|                | Easy installation directly into concrete                |
|                | Integral tapping rail 150mm above ground                |
|                |                                                         |