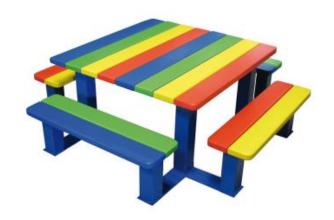

## **CHILDREN'S PICNIC TABLE**

## **TECHNICAL SPECIFICATIONS**

Two versions: nursery school or primary school.

Table dimensions: 950 x 950 mm.

Overall dimensions - nursery school version: 1500 x 1500

mm.

Overall dimensions - primary school version: 1630 x 1630

mm.

Structure: steel, zinc primed and painted (RAL 5010). Seat and table: exotic hardwood slats, thickness 22 mm, multicoloured lacquered finish in RAL 3020 (red), RAL 1023 (yellow), RAL 6018 (green) and RAL 5010 (blue). Installation: on base plates.