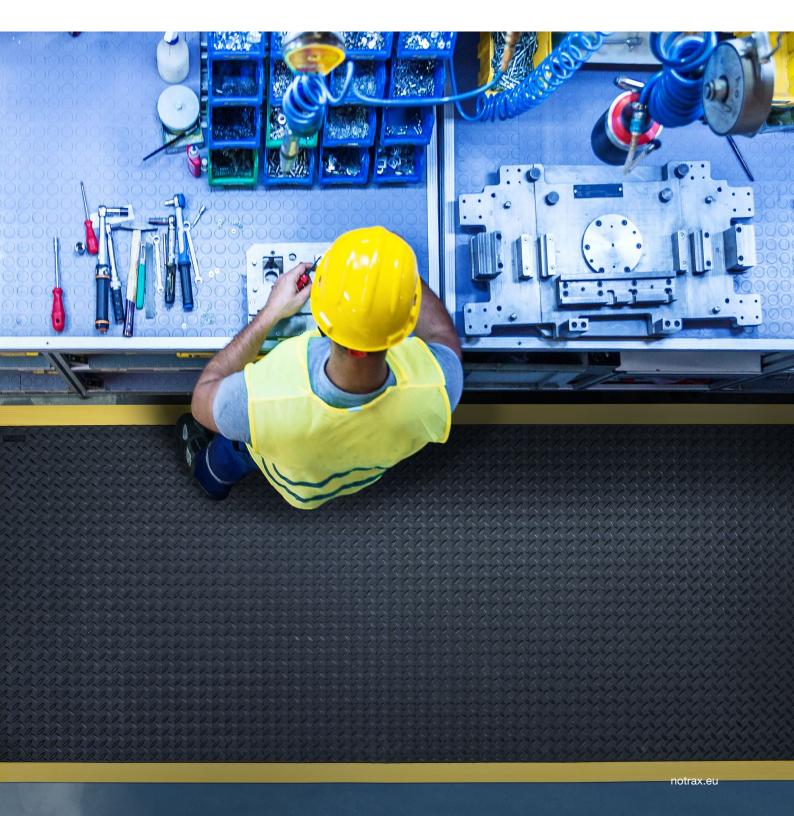

### Ergonomic, Anti-fatigue & Safety Matting - Dry Areas Standalone Matting 489 Cushion Flex®

Oil-resistant version of our bestselling anti-fatigue mat best known for its diamond plate top surface and high level of ergonomic comfort in both dynamic and stationary working positions.

#### Recommended use

- Dry Oily Areas
- For placement in manufacturing plants, production lines, assembly lines, CNC machines, metal working for individual workstations and custom work platforms
- Heavy duty