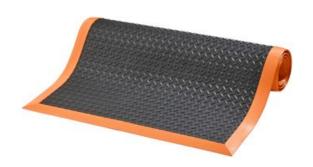

# 489 Cushion Flex®

Oil-resistant version diamond plate anti-fatigue mat

- 100% nitrile rubber compound is resistant to most industrial oils and harsh chemicals
- A 12.7-mm thick worker platform offers maximum durability, comfort and insulation from hard floors and vibrations
- Yellow bevelled edges on all four sides minimize risk of tripping and comply with OSHA code 1910-144

#### Colors:

- Black
- Black/Yellow
- Black/Orange