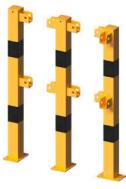

## Fixed post for plugging down

Steel tube 70 x 70 mm with base plate 100 x 150 mm

> end post for top and knee bar middle post for top and knee bar

corner post for top and knee bar 90°

hot-dip galvanized and coated yellow with black stripes Part-No.