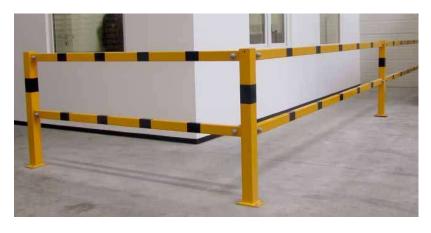

Anti-nudge railing as safety railing for work ways in front of machines, robots, racks, etc. The railing system is available for plugging down with base plate, removable and tiltable up to 30°.

## **Protective railing** for plugging down

steel tube 70 x 70 mm with top and knee bars of steel tube 60 x 40 mm, height approx. 1000 mm, bolted