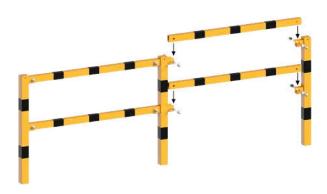

# **Gate element**

for laying in fixed post made of steel tube 60 x 40 mm incl. fastening material

| Tube length | Kg    | Part-No |
|-------------|-------|---------|
| 800 mm      | 3.0 A | 4208BG  |
| 1300 mm     | 5.0 A | 4213BG  |
| 1800 mm     | 7.0 в | 4218BG  |
| 2300 mm     | 8.5 в | 4223BG  |
|             |       |         |