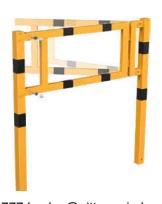

# **Gate element**

for laying in fixed post made of steel tube 60 x 40 mm incl. fastening material

| Tube length | Kg    | Part-No |
|-------------|-------|---------|
| 800 mm      | 3.0 A | 4208BG  |
| 1300 mm     | 5.0 A | 4213BG  |
| 1800 mm     | 7.0 в | 4218BG  |
| 2300 mm     | 8.5 в | 4223BG  |
|             |       |         |