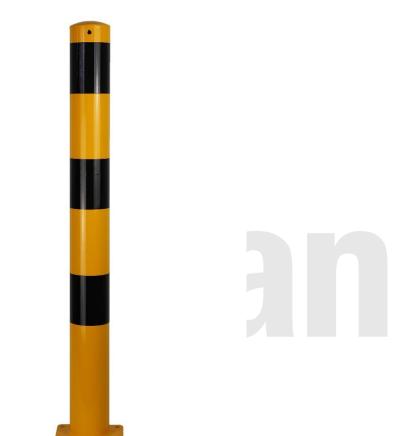

## **Product Specification Sheet**

Product name – <u>Defender Warehouse Bollard Bolt-Down Ø 89mm</u>

Product code

752443

| Manufacturer /<br>Brand | Schake GmbH                                                                                                                                                                                                                                                                           |
|-------------------------|---------------------------------------------------------------------------------------------------------------------------------------------------------------------------------------------------------------------------------------------------------------------------------------|
| Warranty                | 1 Year manufacturer's warranty                                                                                                                                                                                                                                                        |
| Material                | Hot-dip galvanised steel                                                                                                                                                                                                                                                              |
| Components              | Single piece bollard                                                                                                                                                                                                                                                                  |
| Dimensions              | 900(H) x Ø 89mm                                                                                                                                                                                                                                                                       |
|                         | Base plate – 100 x 150mm                                                                                                                                                                                                                                                              |
| Weight                  | 7.5kg                                                                                                                                                                                                                                                                                 |
| Features                | Hot-dip galvanised steel – excellent resistance against corrosion<br>Bolt-down easily via 4 pre-drilled fixing points<br>3no. black bands per bollard<br>Optional chain eye points to join chains between bollards<br>Powder coated yellow – even paint coating with excellent colour |
|                         | protection<br>Fixings required – recommended 4no. 10 x 80mm tailored coachscrews                                                                                                                                                                                                      |