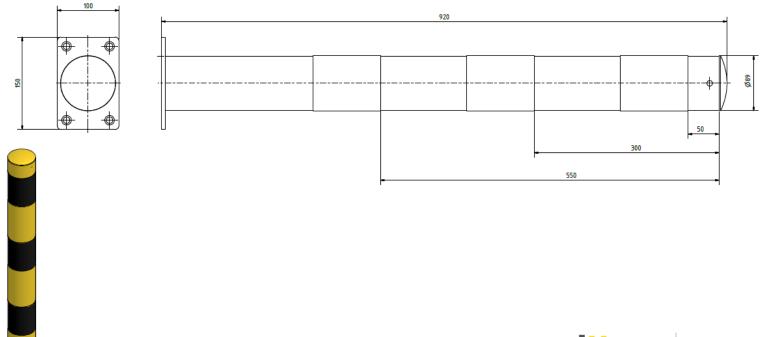

## **Product Specification Sheet**

Product name – <u>Defender Warehouse Bollard Bolt-Down Ø 89mm</u>

Product code

752443

| Manufacturer /<br>Brand | Schake GmbH                                                                                                                                                                                                                                                                           |
|-------------------------|---------------------------------------------------------------------------------------------------------------------------------------------------------------------------------------------------------------------------------------------------------------------------------------|
| Warranty                | 1 Year manufacturer's warranty                                                                                                                                                                                                                                                        |
| Material                | Hot-dip galvanised steel                                                                                                                                                                                                                                                              |
| Components              | Single piece bollard                                                                                                                                                                                                                                                                  |
| Dimensions              | 900(H) x Ø 89mm                                                                                                                                                                                                                                                                       |
|                         | Base plate – 100 x 150mm                                                                                                                                                                                                                                                              |
| Weight                  | 7.5kg                                                                                                                                                                                                                                                                                 |
| Features                | Hot-dip galvanised steel – excellent resistance against corrosion<br>Bolt-down easily via 4 pre-drilled fixing points<br>3no. black bands per bollard<br>Optional chain eye points to join chains between bollards<br>Powder coated yellow – even paint coating with excellent colour |
|                         | protection<br>Fixings required – recommended 4no. 10 x 80mm tailored coachscrews                                                                                                                                                                                                      |