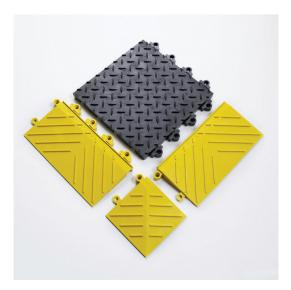

- Custom-built according to your ideal floor mat in shape
- Anti-slip deck-plate surface design
- Bevelled ramps are available, eliminating trip hazards and allowing for easy access on to and off of the mat surface

### Accessories:

- 621-Tile Diamond Flex Lok™ Solid Tile
- 621-Ramp Diamond Flex Lok™ Solid Bevel
- 621-Corner Diamond Flex Lok™ Solid Corner

WEAR RESISTANCE

SLIP RESISTANCE

**ANTI-FATIGUE** 

## **Technical Specifications**

| Process        | Injection Moulding                      |
|----------------|-----------------------------------------|
| Material Group | PVC                                     |
| Material       | PVC                                     |
| Edges          | Attachable bevelled edges are available |
| Application    | Industrial Environments                 |