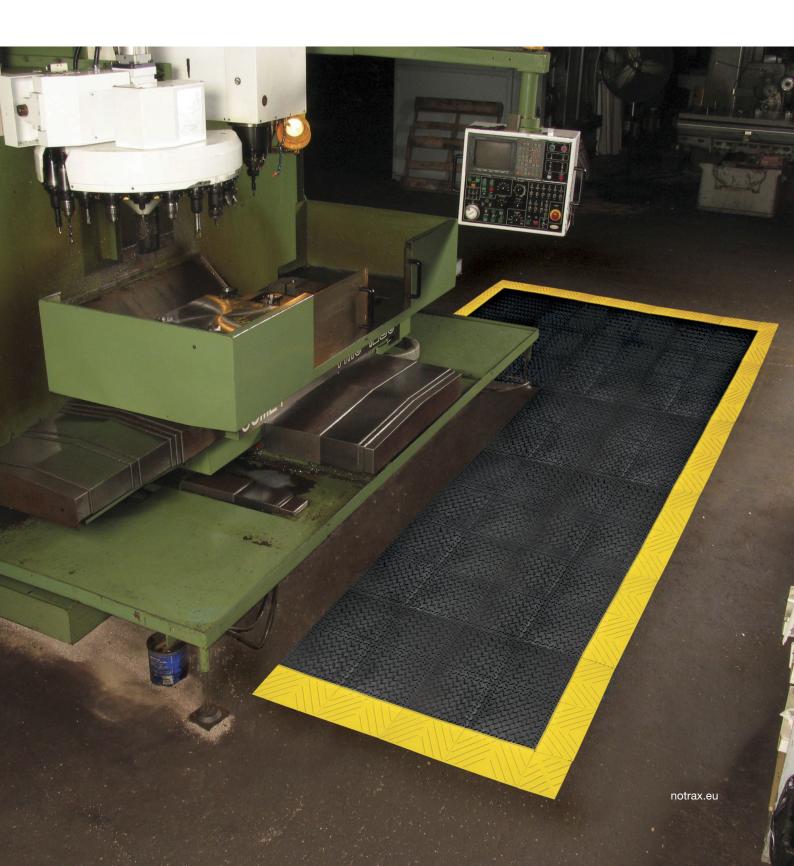

## Ergonomic, Anti-fatigue & Safety Matting - Dry Areas Modular Matting 621 Diamond Flex Lok™ Solid

Sensational fatigue relief due to its unique "flex" design underneath. A permanent interlocking system ensures that the mat will not come apart.

- Custom-built according to your ideal floor mat in shape
- Anti-slip deck-plate surface design
- Bevelled ramps are available, eliminating trip hazards and allowing for easy access on to and off of the mat surface

### Recommended use

- Dry Areas
- For placement in manufacturing plants, assembly lines, picking, packing and logistics warehouses, individual work stations.
- Heavy duty

### Colors:

- Black
- Black/Yellow

#### Sizes:

- 107cm x 152cm
- 107cm x 183cm
- 76cm x 152cm
- per m2