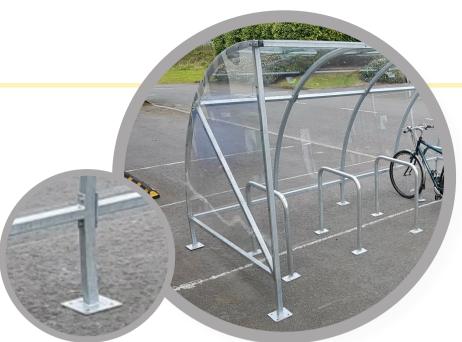

### **Specification**

- Bolt down.
- Irish manufactured.
- 10 bike capacity.
- ideal for schools, office blocks & commercial environments.
- See more online.

## **Design & Material**

- Galvanised so rust free.
- Shelter comes with steel frame & shatter resistant.
  polycarbonate sheets for back & sides.
- Designed to be used as smoking shelter also.

### **Components & Installation**

- Cycle stands (not Included).
- Comes with a kit for quick self-install.
- Note that shelter bases should be bolted into pre-exsisting concrete pads for best results.
- Pittman also provide bike shelter installation.