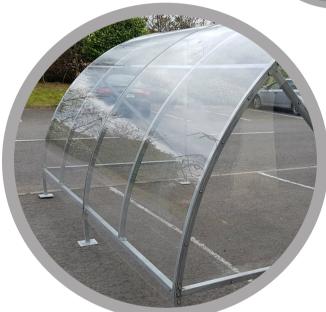

## **Design & Material**

- Galvanised so rust free.
- Shelter comes with steel frame & shatter resistant.
  polycarbonate sheets for back & sides.
- Designed to be used as smoking shelter also.