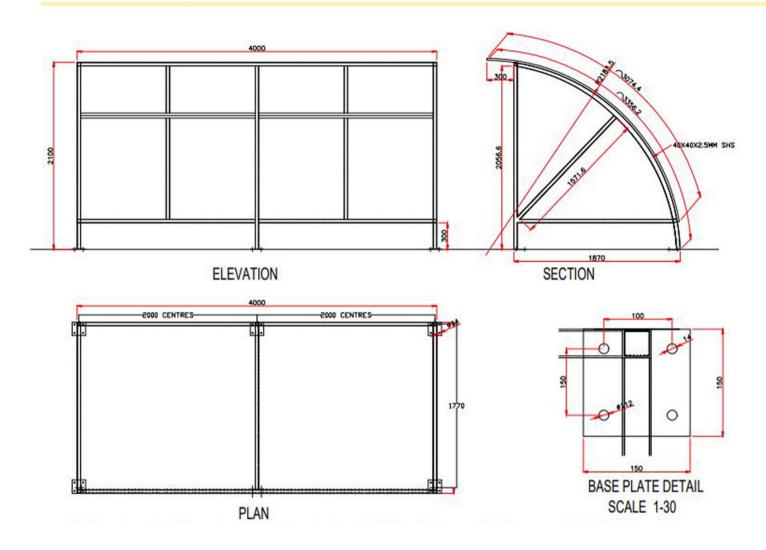

# **CAD Drawing**

### **Dimensions**

| Shelter | Dimensions | Base Plate | Dimensions |
|---------|------------|------------|------------|
| Height  | 2100mm     | Length     | 150mm      |
| Length  | 4000mm     | Width      | 150mm      |
| Width   | 1870mm     |            |            |