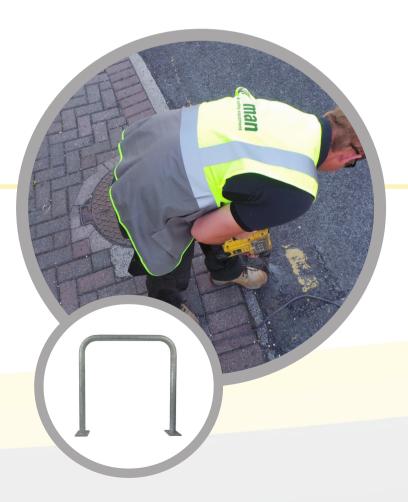

### **Components & Installation**

- Cycle stands (not Included).
- Comes with a kit for quick self-install.
- Note that shelter bases should be bolted into pre-exsisting concrete pads for best results.
- Pittman also provide bike shelter installation.