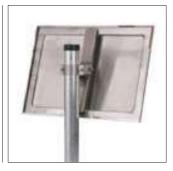

The mirror is supplied complete with bracket to suit 76 mm Ø post.

This mirror is highly suitable for use in regulating traffic, manufacturing processes, warehouses, logistics depots, blind corners, bottlenecks, crossings etc.