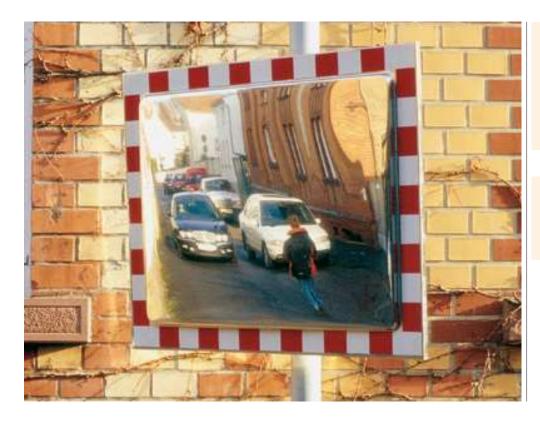

## **DURABEL** Stainless Steel Mirrors

The **DURABEL** Stainless Steel mirror is a robust and economical traffic observation mirror, suitable for both Indoor and Outdoor applications. The highly polished mirror surface ensures that a clear image quality is maintained even under conditions of extreme heat, alkaline and chemical environments.

The mirror is supplied complete with bracket to suit 76 mm Ø post.

This mirror is highly suitable for use in regulating traffic, manufacturing processes, warehouses, logistics depots, blind corners, bottlenecks, crossings etc.