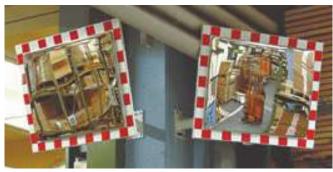

The mirror is supplied complete with bracket to suit 76 mm Ø post.

This mirror is highly suitable for use in regulating traffic, manufacturing processes, warehouses, logistics depots, blind corners, bottlenecks, crossings etc.