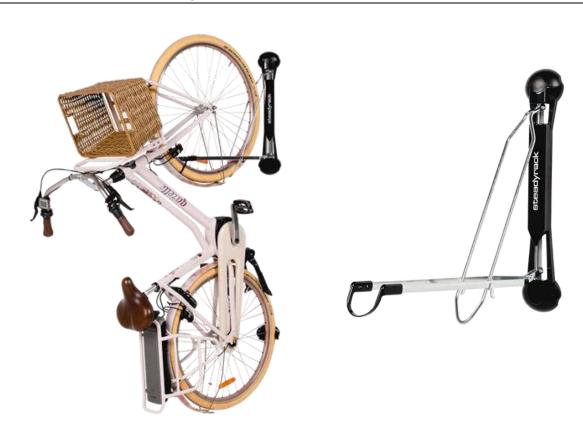

## Product name – E-Bike Hanger

| Manufacturer / | Pittman®                        |
|----------------|---------------------------------|
| Brand          |                                 |
| Warranty       | 1 year manufacturer's warranty  |
| Material       | Chrome plated steel and plastic |
| Dimensions     | 720(l) x 120(w) x 120(d)mm      |
| Weight         | 3.1kg                           |
| Features       | For use with e-bikes            |
|                | Maximum weight capacity:35kg    |
|                | Wheel Ø: 508 - 736mm            |
|                | Tyre width: 53 - 71mm           |
|                | Bolt into timber or masonry     |
|                | Suitable for bikes with fenders |
|                | Fixings included                |