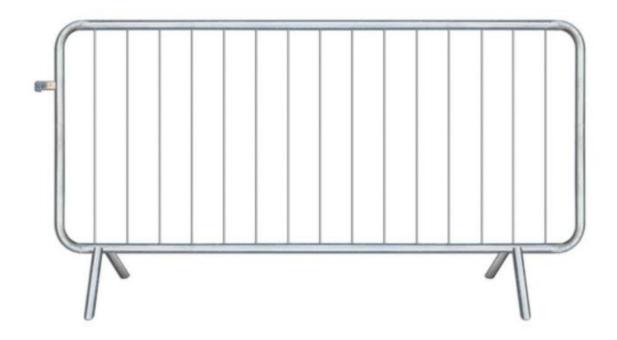

## **Product Specification Sheet**

Product name – Eco 2.3m Crowd Control Barrier

Product code P- 862947

| Manufacturer / | Blok n Mesh                                                                                                                                                                                                                                                 |
|----------------|-------------------------------------------------------------------------------------------------------------------------------------------------------------------------------------------------------------------------------------------------------------|
| Brand          |                                                                                                                                                                                                                                                             |
| Warranty       | 1 Year manufacturer's warranty                                                                                                                                                                                                                              |
| Material       | Galvanised steel                                                                                                                                                                                                                                            |
| Components     | 1-piece design – optional couplers for increased security                                                                                                                                                                                                   |
| Dimensions     | 2300(L) x 1100(H) mm                                                                                                                                                                                                                                        |
| Features       | Full galvanised steel design – protected against rusting Integral J hook – attach with other barriers instantly Stackable – easy to move and transport Integral metal feet – easy setup on site Use additional couplers for increased stability if required |