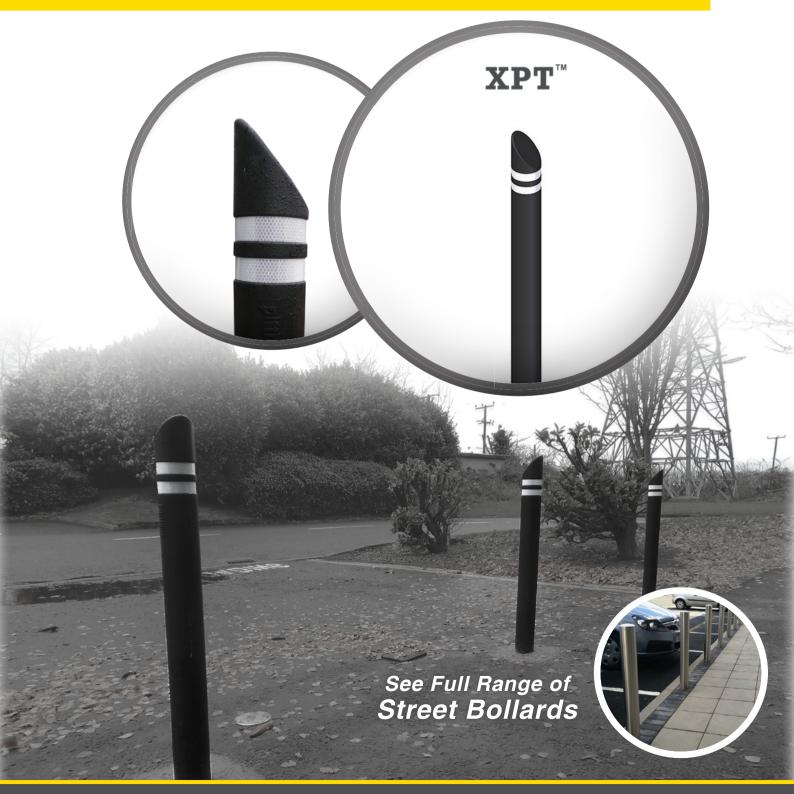

# Empire Bollard

#### Features:

- Extremely durable post.
- Made from100% vulcanised rubber.
- Manufactured in Europe.
- Modern slope top design.
- Installed by directly concreting post 500mm below surface.
- Two countersunk reflective strips for high visability.

#### Empire Bollard

The Empire Flexible Bollard is a highly durable post option that can be used to demarcated out of bounds areas, provide a professional finish to a building front or business premises and much more. Each bollard is made from 100% pure vulvanised rubber and providing extreme durability when in use.