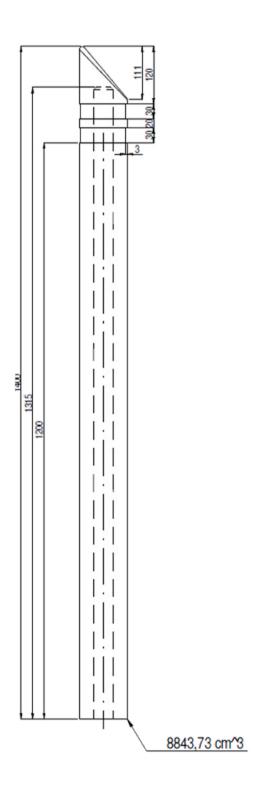

# $\mathbf{XPT}^{^{\mathsf{TM}}}$

|                       | Dlameter | Height (mm) | Weight (kg) | Material               |
|-----------------------|----------|-------------|-------------|------------------------|
| Empire <b>Bollard</b> | 100mm    | 1400mm      | 12kg        | 100% Vulcanised Rubber |

All dimensions displayed in millimeters.