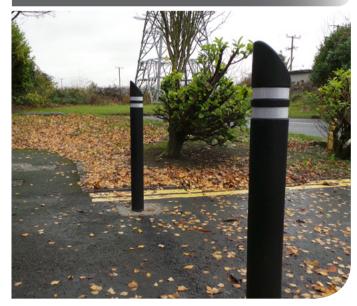

e.
- Modern slope top design.
- Installed by directly concreting post 500mm below surface.
- Two countersunk reflective strips for high visability.

#### Benefits:

- Ideal for commercial properties, pedestrian streets, schools or universities.
- Protects keys areas in a business or public premises from unauthorised motorist access.
- Durability means long lasting solution.

## Accessories (not included):



## $\mathbf{XPT}^{\mathsf{m}}$

#### Empire Bollard

The Empire Flexible Bollard is a highly durable post option that can be used to demarcated out of bounds areas, provide a professional finish to a building front or business premises and much more. Each bollard is made from 100% pure vulvanised rubber and providing extreme durability when in use.

### Suitable for:

#### Commercial



#### **Public Streets**





# $\mathbf{XPT}^{^{\mathsf{TM}}}$

|                       | Dlameter | Height (mm) | Weight (kg) | Material               |
|-----------------------|----------|-------------|-------------|------------------------|
| Empire <b>Bollard</b> | 100mm    | 1400mm      | 12kg        | 100% Vulcanised Rubber |

All dimensions displayed in millimeters.