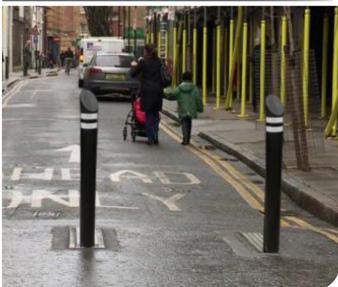

n.
- Installed by directly concreting post 500mm below surface.
- Two countersunk reflective strips for high visability.

#### Benefits:

- Ideal for commercial properties, pedestrian streets, schools or universities.
- Protects keys areas in a business or public premises from unauthorised motorist access.
- Durability means long lasting solution.

## Accessories (not included):



## $\mathbf{XPT}^{\mathsf{m}}$

#### Empire Bollard

The Empire Flexible Bollard is a highly durable post option that can be used to demarcated out of bounds areas, provide a professional finish to a building front or business premises and much more. Each bollard is made from 100% pure vulvanised rubber and providing extreme durability when in use.

### Suitable for:

#### Commercial



#### **Public Streets**





# $\mathbf{XPT}^{^{\mathsf{TM}}}$

|                       | Dlameter | Height (mm) | Weight (kg) | Material               |
|-----------------------|----------|-------------|-------------|------------------------|
| Empire <b>Bollard</b> | 100mm    | 1400mm      | 12kg        | 100% Vulcanised Rubber |

All dimensions displayed in millimeters.