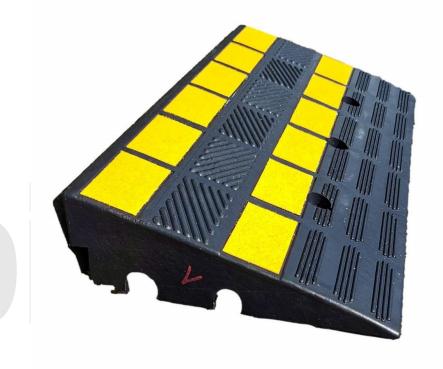

## **Product Specification Sheet**

Product name – GHP Kerb Ramp

Product code

P-748165

| Manufacturer / | GH Pittman                                                 |
|----------------|------------------------------------------------------------|
| Brand          |                                                            |
| Warranty       | 1 Year manufacturer's warranty                             |
| Material       | 100% rubber                                                |
| Components     | Single piece kerb with integral cable channels             |
| Dimensions     | 600(L) x 310(W) x 100(H)mm                                 |
| Weight         | 9kg                                                        |
| Features       | 12no. reflective markings per kerb for increase visibility |
|                | 2no. 30mm channels underneath to protect cables            |
|                | Suitable for permanent or temporary installation           |
|                | Textured surface to boost grip for vehicle wheels          |
|                | Join side by side with other units to cover larger areas   |