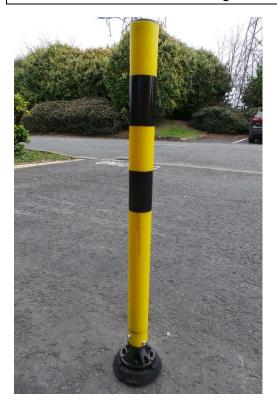

## Product name – Gorilla Post Magnetic Removable Bollard

| Manufacturer /<br>Brand | Impact Recovery Systems                                 |
|-------------------------|---------------------------------------------------------|
| Warranty                | 1 year manufacturer's warranty                          |
|                         | CE Cert                                                 |
| Material                | Post: Polypropylene plastic with stainless steel spring |
|                         | Base: High density polyethylene (HDPE)                  |
| Components              | Post inc. integral spring and magnetic base             |
| Dimensions              | Post: 900(h) x 60(Ø)mm                                  |
| Weight                  | 3kg                                                     |
| Features                | Ultra strong magnetic base - 380 psi vertical lift      |
|                         | Cannot be removed manually - requires lifting tool      |
|                         | Includes post, magnetic base, and anchor                |
|                         | Hi-vis reflective strips - easily seen at all times     |
|                         | 360 degree rotational spring - fully flexible           |
|                         | Reduces damage to vehicles during impact                |
|                         | Equipped with six rare earth neodymium magnets          |
|                         | Grips to anchor plate once it's bolted to the ground.   |