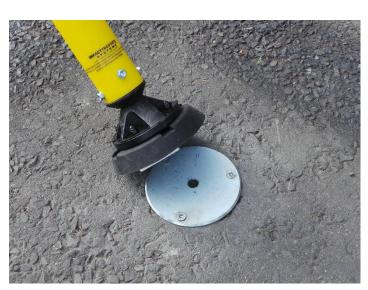

## Product name – Gorilla Post Magnetic Removable Bollard

| Manufacturer /<br>Brand | Impact Recovery Systems                                 |
|-------------------------|---------------------------------------------------------|
| Warranty                | 1 year manufacturer's warranty                          |
|                         | CE Cert                                                 |
| Material                | Post: Polypropylene plastic with stainless steel spring |
|                         | Base: High density polyethylene (HDPE)                  |
| Components              | Post inc. integral spring and magnetic base             |
| Dimensions              | Post: 900(h) x 60(Ø)mm                                  |
| Weight                  | 3kg                                                     |
| Features                | Ultra strong magnetic base - 380 psi vertical lift      |
|                         | Cannot be removed manually - requires lifting tool      |
|                         | Includes post, magnetic base, and anchor                |
|                         | Hi-vis reflective strips - easily seen at all times     |
|                         | 360 degree rotational spring - fully flexible           |
|                         | Reduces damage to vehicles during impact                |
|                         | Equipped with six rare earth neodymium magnets          |
|                         | Grips to anchor plate once it's bolted to the ground.   |