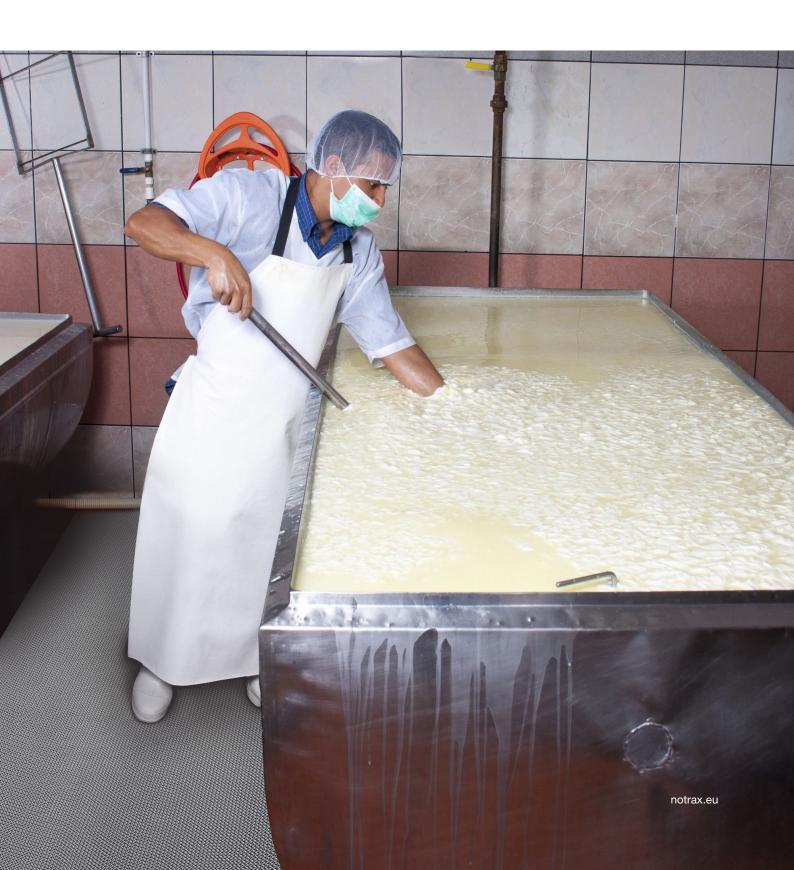

#### Recommended use

- Wet/Dry and Oily Areas
- Wet/dry or oily industrial environments in manufacturing plants, production lines, assembly lines, CNC machines, metal working, fabrication
- Heavy traffic

### General

| Brand             | Notrax                                                                                                                                      |
|-------------------|---------------------------------------------------------------------------------------------------------------------------------------------|
| Category          | Runners & Flooring                                                                                                                          |
| Product Number    | 539                                                                                                                                         |
| Product Family    | Industrial & Commercial Matting                                                                                                             |
| Product Group     | Ergonomic, Anti-fatigue & Safety Matting                                                                                                    |
| Product Name      | Gripwalker™                                                                                                                                 |
| Recommended use   | Wet/dry or oily industrial environments in manufacturing plants, production lines, assembly lines, CNC machines, metal working, fabrication |
| Shipping Location | Achterzeedijk 57, Unit 15, Barendrecht 2992SB, The Netherlands, Chicago, IL 60638, United States                                            |
| Туре              | Wet/Dry or Oily Areas - Anti Slip Mats                                                                                                      |
| Update trigger    | 20210310-1301                                                                                                                               |
| Usage Intensity   | Heavy traffic                                                                                                                               |