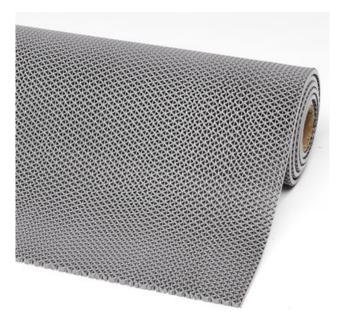

# 539 Gripwalker<sup>TM</sup> Slip-resistant mat with wave design

# Ergonomic, Anti-fatigue & Safety Matting - Runners & Flooring 539 Gripwalker™

The wave design creates a slip-resistant surface that increases traction on wet and slippery floors. Anti-bacterially treated vinyl prevents growth of fungi or bacteria. Open structure for easy draining where dependable sure footing is essential.

#### Colors:

Grey

### Sizes:

- 122cm x linm
- 91cm x linm
- 122cm x 12.2m
- 91cm x 12.2m

WEAR RESISTANCE

SLIP RESISTANCE

ANTI-FATIGUE