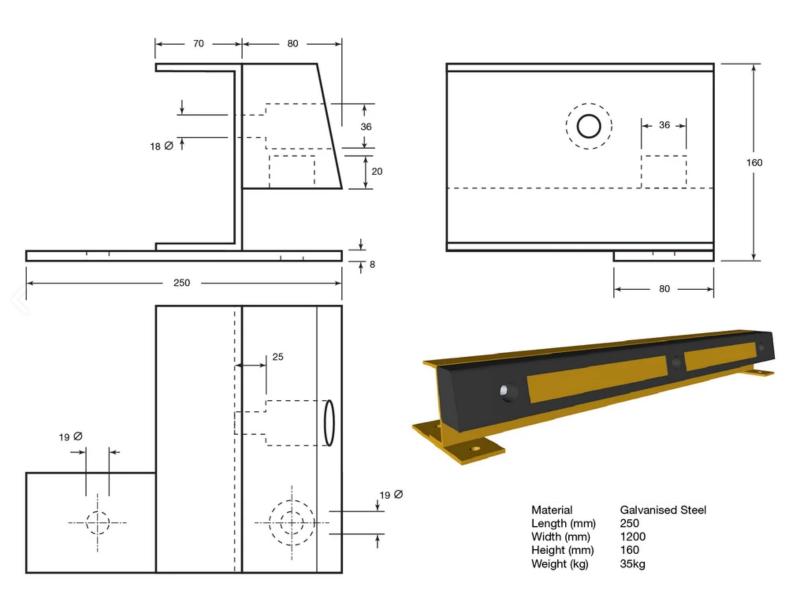

## **Product Specification Sheet**

| Product name – <u>HGV Dock Wheel Stop</u> |                                                                  |
|-------------------------------------------|------------------------------------------------------------------|
| Product code                              | Model                                                            |
| P-899465                                  | HGV Dock Wheel Stop                                              |
|                                           |                                                                  |
|                                           |                                                                  |
|                                           |                                                                  |
|                                           |                                                                  |
|                                           |                                                                  |
|                                           | 0                                                                |
|                                           |                                                                  |
|                                           |                                                                  |
|                                           |                                                                  |
|                                           |                                                                  |
|                                           |                                                                  |
|                                           |                                                                  |
| Manufacturer /<br>Brand                   | Polymer Products                                                 |
| Warranty                                  | 1 Year manufacturer's warranty                                   |
| Material                                  |                                                                  |
| Components                                |                                                                  |
| Dimensions                                | 1200(L) x 250(W) x 160(H) mm                                     |
| Weight                                    | 35kg                                                             |
| Features                                  | Steel U beam welded to 8mm thick steel base                      |
|                                           | Recessed glass bead tape for high visibility                     |
|                                           | 4 fixings points – easy installation                             |
|                                           | Fixings point nearest the tyres are covered by the rubber buffer |
|                                           | Hot-dip galvanised – will not rust or corrode                    |
|                                           | Powder coated with a highly visible yellow                       |
| Fixings                                   | 4no. M16 x 125mm throughbolts                                    |