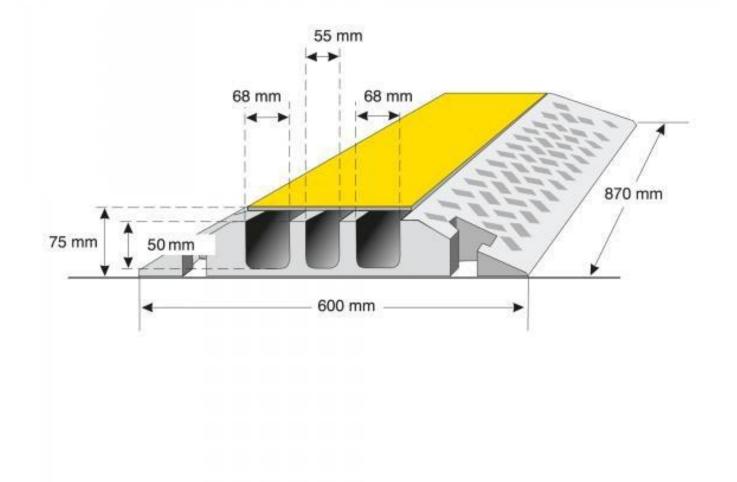

## **Features**

The HR2 is ideal for temporary use in heavy traffic areas and includes protection for up to 3 cables. The lid provides added protection for the cables and pedestrians with an anti-slip hinged top panel. End caps and corner sections are available. 3 channels: 2 cables 68 x 50mm and 1 cable 55 x 50mm

## MAIN SECTION

| Manufacturer /<br>Brand | Mor <mark>avia</mark>                                                                              |
|-------------------------|----------------------------------------------------------------------------------------------------|
| Warranty                | 1 Year manufacturer's warranty against manufacturing defects                                       |
| Channels                | 3 channels: 2 cables 68 x 50mm and 1 cable 55 x 50mm                                               |
| Material                | Body – Hard Rubber Lid: Polypropylene                                                              |
| Dimensions              | see attached drawing                                                                               |
| Weight                  | 26.5KG                                                                                             |
| Heat Resistance         | -20°C to +60°C                                                                                     |
| Features                | Three top loading channels for cables/hoses Anti-slip hinged top panel Interlocking design feature |