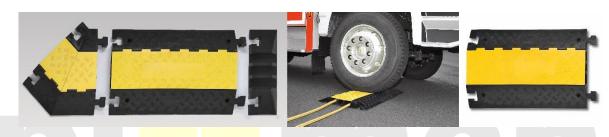

## **Features**

The HR2 is ideal for temporary use in heavy traffic areas and includes protection for up to 3 cables. The lid provides added protection for the cables and pedestrians with an anti-slip hinged top panel. End caps and corner sections are available. 3 channels: 2 cables 68 x 50mm and 1 cable 55 x 50mm

## 10 tonne weight limit per vehicle axle.

Speed must be limited to 5mph in area and appropriate warning signage must be deployed.

Product code Model

756336 HR2 Protection Ramp - Main Section

## MAIN SECTION

| Manufacturer /<br>Brand | Mor <mark>avia</mark>                                                                              |
|-------------------------|----------------------------------------------------------------------------------------------------|
| Warranty                | 1 Year manufacturer's warranty against manufacturing defects                                       |
| Channels                | 3 channels: 2 cables 68 x 50mm and 1 cable 55 x 50mm                                               |
| Material                | Body – Hard Rubber Lid: Polypropylene                                                              |
| Dimensions              | see attached drawing                                                                               |
| Weight                  | 26.5KG                                                                                             |
| Heat Resistance         | -20°C to +60°C                                                                                     |
| Features                | Three top loading channels for cables/hoses Anti-slip hinged top panel Interlocking design feature |