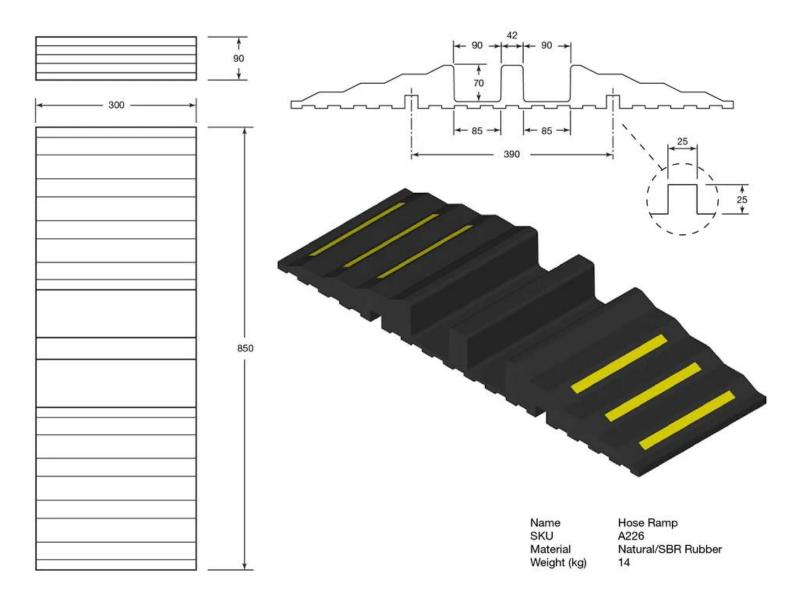

## **Product Specification Sheet**

Product name: HR3 Fire Hose Protection Ramp

Product code Model

756300 HR3 Fire Hose Protection Ramp

| Manufacturer /<br>Brand | Polymer                                                                                                                                                                                                                                                                                                              |
|-------------------------|----------------------------------------------------------------------------------------------------------------------------------------------------------------------------------------------------------------------------------------------------------------------------------------------------------------------|
| Warranty                | 1 Y <mark>ear ma</mark> nu <mark>facture</mark> r's warranty                                                                                                                                                                                                                                                         |
| Material                | Moulded rubber                                                                                                                                                                                                                                                                                                       |
| Components              | Single piece ramp with integral connectors                                                                                                                                                                                                                                                                           |
| Dimensions              | 850 x 300 x 84mm                                                                                                                                                                                                                                                                                                     |
|                         | 2 x channels: each channel capacity is 70 x 85mm                                                                                                                                                                                                                                                                     |
| Weight                  | 13kg                                                                                                                                                                                                                                                                                                                 |
| Features                | Max load: 44 tonnes Integral dog-bone connectors allow for easily joining of multiple units 3no. reflective strips on each side to boost visibility Highly durable rubber for long-lasting use Protects cables up to two 76mm hoses or cables Suitable for temporary and permanent setups Suitable for use with HGVs |
|                         |                                                                                                                                                                                                                                                                                                                      |