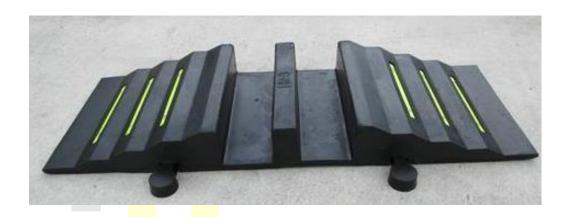

## **Product Specification Sheet**

Product name: HR3 Fire Hose Protection Ramp

Product code Model

756300 HR3 Fire Hose Protection Ramp

| Manufacturer /<br>Brand | Polymer                                                                                                                                                                                                                                                                                                              |
|-------------------------|----------------------------------------------------------------------------------------------------------------------------------------------------------------------------------------------------------------------------------------------------------------------------------------------------------------------|
| Warranty                | 1 Y <mark>ear ma</mark> nu <mark>facture</mark> r's warranty                                                                                                                                                                                                                                                         |
| Material                | Moulded rubber                                                                                                                                                                                                                                                                                                       |
| Components              | Single piece ramp with integral connectors                                                                                                                                                                                                                                                                           |
| Dimensions              | 850 x 300 x 84mm                                                                                                                                                                                                                                                                                                     |
|                         | 2 x channels: each channel capacity is 70 x 85mm                                                                                                                                                                                                                                                                     |
| Weight                  | 13kg                                                                                                                                                                                                                                                                                                                 |
| Features                | Max load: 44 tonnes Integral dog-bone connectors allow for easily joining of multiple units 3no. reflective strips on each side to boost visibility Highly durable rubber for long-lasting use Protects cables up to two 76mm hoses or cables Suitable for temporary and permanent setups Suitable for use with HGVs |
|                         |                                                                                                                                                                                                                                                                                                                      |