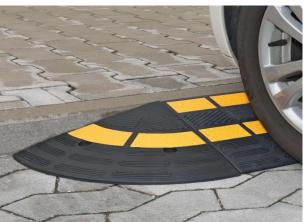

## Product name - Heavy Duty Kerb Ramp

| Manufacturer / | Moravia                                                              |
|----------------|----------------------------------------------------------------------|
| Brand          |                                                                      |
| Warranty       | 1 year manufacturer's warranty                                       |
| Material       | Recycled Rubber                                                      |
| Components     | Single piece ramp with yellow reflective strips                      |
|                | Single piece end-cap with yellow reflective strips                   |
| Dimensions     | Ramp - 600(W) x 360(D) x 150(H) mm                                   |
|                | 600(W) x 300(D) x 100(H) mm                                          |
|                | End Cap – 300/360(D) x 100/150(H)mm                                  |
| Channels       | 100mm High – 25mm and 30mm                                           |
|                | 150mm High – 30mm and 35mm                                           |
| Features       | Load: up to 40 tonnes                                                |
|                | Made from extremely tough, hard rubber                               |
|                | 12no. reflective yellow markings to boost visibility                 |
|                | Features a contoured, non-slip surface                               |
|                | Two recesses at the base for drainage of water                       |
|                | Can also house cables if required                                    |
|                | Permanent fixing via integrated plug receivers                       |
|                | 3no. 12 x 100mm rawl bolts required for permanent installation - not |
|                | included                                                             |

## 150mm High Ramp 150 600 360 100mm High Ramp 600 100 300 **End-Cap** 100 / 150 30 / 35 25/30 300 / 360

Ireland: B2 Athy Business Campus Athy, Co. Kildare R14 PK74 Ph: 01 531 2777

Email: sales@pittman.ie