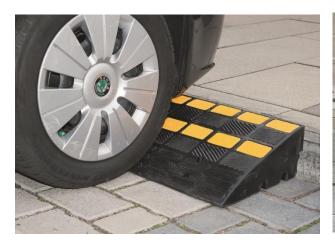

## Product name - Heavy Duty Kerb Ramp

| Manufacturer / | Moravia                                                              |
|----------------|----------------------------------------------------------------------|
| Brand          |                                                                      |
| Warranty       | 1 year manufacturer's warranty                                       |
| Material       | Recycled Rubber                                                      |
| Components     | Single piece ramp with yellow reflective strips                      |
|                | Single piece end-cap with yellow reflective strips                   |
| Dimensions     | Ramp - 600(W) x 360(D) x 150(H) mm                                   |
|                | 600(W) x 300(D) x 100(H) mm                                          |
|                | End Cap – 300/360(D) x 100/150(H)mm                                  |
| Channels       | 100mm High – 25mm and 30mm                                           |
|                | 150mm High – 30mm and 35mm                                           |
| Features       | Load: up to 40 tonnes                                                |
|                | Made from extremely tough, hard rubber                               |
|                | 12no. reflective yellow markings to boost visibility                 |
|                | Features a contoured, non-slip surface                               |
|                | Two recesses at the base for drainage of water                       |
|                | Can also house cables if required                                    |
|                | Permanent fixing via integrated plug receivers                       |
|                | 3no. 12 x 100mm rawl bolts required for permanent installation - not |
|                | included                                                             |