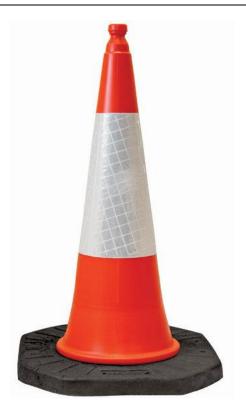

## Product name – JSP Dominator™ Traffic Cone 1000mm

| Manufacturer / | JSP                                            |
|----------------|------------------------------------------------|
| Brand          |                                                |
| Warranty       | 1 year manufacturer's warranty                 |
| Material       | UV Stabilised LDPE                             |
|                | 100% Recycled Base                             |
| Components     | Cone and base                                  |
| Dimensions     | 1000(h)mm                                      |
| Features       | Tested according to EN13422 - fully compliant  |
|                | UV stabilised LDPE - long lasting              |
|                | Heavy duty 100% recycled base - wind resistant |
|                | Sealbrite™ class R1B reflective sleeve         |
|                | Stackable - transport with ease                |
|                | Ideal for work and construction crews          |