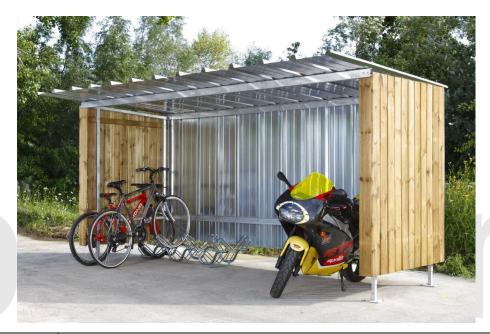

## **Product Specification Sheet**

Product name - Laragh Bike Shelter

Product code

P-747600

| Manufacturer / | Mottez                                                       |
|----------------|--------------------------------------------------------------|
| Brand          |                                                              |
| Warranty       | 1 Year manufacturer's warranty                               |
| Material       | Galvanised sheet metal frame and roof                        |
|                | Class IV autoclave wooden surround                           |
| Components     | Single piece mid-sections or end-sections                    |
| Dimensions     | <ul> <li>External - 3990(L) x 2250(W) x 2150(H)mm</li> </ul> |
|                | <ul> <li>Internal - 3800(L) x 225(W) x1920(H)mm</li> </ul>   |
|                |                                                              |
| Features       | Optional extension – easily extend main shelter              |
|                | Excellent resistance to rusting and weathering               |
|                | 19mm thick wooden posts for a robust design                  |
|                | Bolt-down – easily installed into the ground                 |
|                | Recommended installation into pre-existing concrete pads     |