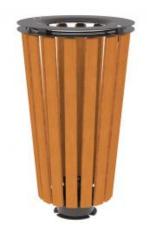

# **LOFOTEN WOOD & STEEL LITTER BINS - 80 LITRES**

## **TECHNICAL SPECIFICATIONS**

Litter bin in exotic hardwood, depth: 22 mm or in steel.

Dimensions: Ø 495 mm x ht 855 mm.

Lid in steel with lock (triangle key).

With or without bucket.

Self-locking, without key.

Can take bags of 80 litres (not supplied).

Steel painted with zinc primer, finished in our RAL colours.

Wood finish: water based colour stain preserver in light oak or mahogany.