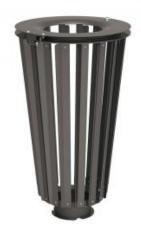

## **LOFOTEN STEEL LITTER BINS - 80 LITRES**

## **TECHNICAL SPECIFICATIONS**

Litter bin in exotic hardwood, depth: 22 mm or in steel.

Dimensions: Ø 495 mm x ht 855 mm.

Lid in steel with lock (triangle key).

With or without bucket.

Self-locking, without key.

Can take bags of 80 litres (not supplied).

Steel painted with zinc primer, finished in our RAL colours.